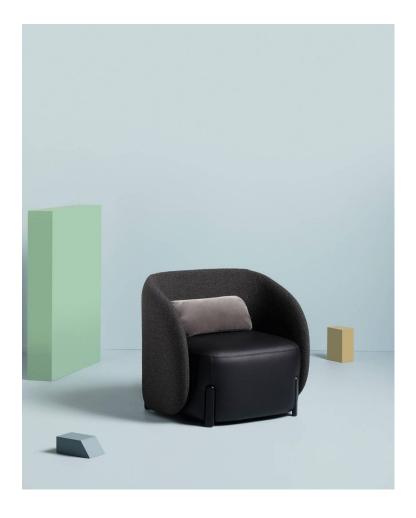

# Нурро

**DESIGN** VALERIO SOMMELLA CANTARUTTI BEECH TIMBER FINISHES, ITALY

Subtle wooden elements emerge between full and generous volumes, creating a detail that captures the attention, and unites the various components of the collection designed by Valerio Sommella. Hyppo enhances the wood with a discreet presence, superimposed on silhouettes delicately outlined by the total absence of edges.

Hyppo's adaptability lends itself to different interpretations that settle easily within contexts and situations related to pause and relaxation. Made up of numerous elements, this vast family of upholstered items can be finished in leather or fabric, to create multiple combinations and evoke a feeling of warm welcome and absolute comfort.

## **DIMENSIONS**

Lounge Chair W 770 D 665 H 730 | SH 400 (mm)

Lounge Chair with Arms W 850 D 665 H 730 | SH 400 (mm)

## **MATERIALS**

 $Body: FR\ polyure than e foam\ padding, uphol stered\ in\ House\ Fabric, House\ Leather\ or\ COM/COL$  ${\tt Base: Solid \, Beech \, wood \, to \, selected \, house \, finish}$ Glides: Nylon