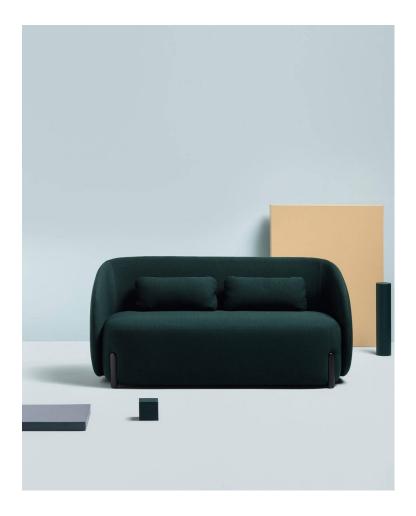

# Нурро

DESIGN VALERIO SOMMELLA CANTARUTTI BEECH TIMBER FINISHES, ITALY

Subtle wooden elements emerge between full and generous volumes, creating a detail that captures the attention, and unites the various components of the collection  $designed\ by\ Valerio\ Sommella.\ Hyppo\ enhances\ the\ wood\ with\ a\ discreet\ presence,$  $superimposed \, on \, silhouettes \, delicately \, outlined \, by \, the \, total \, absence \, of \, edges.$ 

Hyppo's adaptability lends itself to different interpretations that settle easily within contexts and situations related to pause and relaxation. Made up of numerous elements, this vast family of upholstered items can be finished in leather or fabric, to create multiple combinations and evoke a feeling of warm welcome and absolute comfort.

## **DIMENSIONS**

2-Seater Lounge W 1480 D 665 H 730 | SH 400 (mm)

2-Seater Lounge with Arms W 1550 D 665 H 730 | SH 400 (mm)

## **MATERIALS**

 $Body: FR \ polyure than e foam \ padding, upholstered in House Fabric, House Leather or COM/COL \\ Base: Solid Beech wood to selected house finish \\ Glides: Nylon$ 