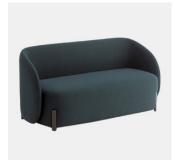

## **DIMENSIONS**

2-Seater Lounge W 1480 D 665 H 730 | SH 400 (mm)

2-Seater Lounge with Arms W 1550 D 665 H 730 | SH 400 (mm)

## **COLLECTION**

Hyppo LOUNGECHAIR CANTARUTTI

Hyppo LOUNGE CANTARUTTI

Hyppo OTTOMAN CANTARUTTI