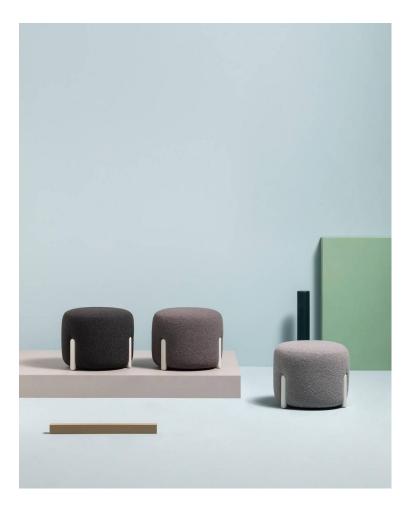

# Нурро

DESIGN VALERIO SOMMELLA CANTARUTTI BEECH TIMBER FINISHES, ITALY

Subtle wooden elements emerge between full and generous volumes, creating a detail that captures the attention, and unites the various components of the collection designed by Valerio Sommella. Hyppo enhances the wood with a discreet presence, superimposed on silhouettes delicately outlined by the total absence of edges.

Hyppo's adaptability lends itself to different interpretations that settle easily within contexts and situations related to pause and relaxation. Made up of numerous elements, this vast family of upholstered items can be finished in leather or fabric, to create multiple combinations and evoke a feeling of warm welcome and absolute comfort.

### DIMENSIONS

Round Ottoman W 470 D 470 H 400 (mm)

Square Ottoman S W 570 D 570 H 400 (mm)

Square Ottoman M W 690 D 690 H 400 (mm)

Square Ottoman L W 870 D 870 H 400 (mm)

## MATERIALS

Body: FR polyurethane foam padding, upholstered in House Fabric, House Leather or COM/COL Base: Solid Beech wood to selected house finish Glides: Nylon