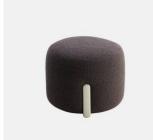

# Нурро

DESIGN VALERIO SOMMELLA CANTARUTTI BEECH TIMBER FINISHES, ITALY

Subtle wooden elements emerge between full and generous volumes, creating a detail that captures the attention, and unites the various components of the collection designed by Valerio Sommella. Hyppo enhances the wood with a discreet presence, superimposed on silhouettes delicately outlined by the total absence of edges.

Hyppo's adaptability lends itself to different interpretations that settle easily within contexts and situations related to pause and relaxation. Made up of numerous elements, this vast family of upholstered items can be finished in leather or fabric, to create multiple combinations and evoke a feeling of warm welcome and absolute comfort.

### DIMENSIONS

Round Ottoman W 470 D 470 H 400 (mm)

Square Ottoman S W 570 D 570 H 400 (mm)

Square Ottoman M W 690 D 690 H 400 (mm)

Square Ottoman L W 870 D 870 H 400 (mm)

## MATERIALS

Body: FR polyurethane foam padding, upholstered in House Fabric, House Leather or COM/COL Base: Solid Beech wood to selected house finish Glides: Nylon