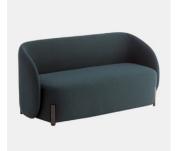

# Нурро

DESIGN VALERIO SOMMELLA CANTARUTTI BEECH TIMBER FINISHES, ITALY

Subtle wooden elements emerge between full and generous volumes, creating a detail that captures the attention, and unites the various components of the collection designed by Valerio Sommella. Hyppo enhances the wood with a discreet presence, superimposed on silhouettes delicately outlined by the total absence of edges.

Hyppo's adaptability lends itself to different interpretations that settle easily within contexts and situations related to pause and relaxation. Made up of numerous elements, this vast family of upholstered items can be finished in leather or fabric, to create multiple combinations and evoke a feeling of warm welcome and absolute comfort.

### COLLECTION

**Hyppo** LOUNGECHAIR CANTARUTTI

**Hyppo** LOUNGE CANTARUTTI Rectangular Ottoman W 1420 D 570 H 400 (mm)

Triangular/Stone Ottoman W 1220 D 1220 H 400 (mm)

**Hyppo** OTTOMAN CANTARUTTI

**SYDNEY** 5/50 Stanley Street Darlinghurst MELBOURNE 11 Stanley Street Collingwood ownworld.com.au