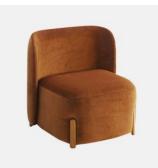

# Нурро

DESIGN VALERIO SOMMELLA CANTARUTTI BEECH TIMBER FINISHES, ITALY

Subtle wooden elements emerge between full and generous volumes, creating a detail that captures the attention, and unites the various components of the collection designed by Valerio Sommella. Hyppo enhances the wood with a discreet presence, superimposed on silhouettes delicately outlined by the total absence of edges.

Hyppo's adaptability lends itself to different interpretations that settle easily within contexts and situations related to pause and relaxation. Made up of numerous elements, this vast family of upholstered items can be finished in leather or fabric, to create multiple combinations and evoke a feeling of warm welcome and absolute comfort.

### COLLECTION

**Hyppo** LOUNGECHAIR CANTARUTTI

**Hyppo** LOUNGE CANTARUTTI Rectangular Ottoman W 1420 D 570 H 400 (mm)

Triangular/Stone Ottoman W 1220 D 1220 H 400 (mm)

**Hyppo** OTTOMAN CANTARUTTI

**SYDNEY** 5/50 Stanley Street Darlinghurst MELBOURNE 11 Stanley Street Collingwood ownworld.com.au