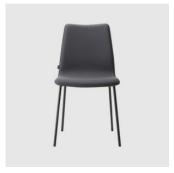

# Isabel 01 Sled

DESIGN CARLESI & AMP; TONELLI TORRE, ITALY

Torre's interchangeable multi-base programme offers great versatility, enabling clients to choose from a wide range of base options. The chairs, stools, lounge and armchairs within each collection all reference the same design aesthetic and can be seamlessly inserted in to different environments and applications within the same project, maintaining style continuity and formal harmony.

# **DIMENSIONS**

Isabel 01-Base 114 W 500 D 510 H 870 | SH 470 (mm)

# **MATERIALS**

Seat shell: Plywood shell covered with high density mould-injected polyurethane FR foam Upholstery: Shell fully upholstered, to selected finish Base: Steel, to selected finish Glides: Plastic glides