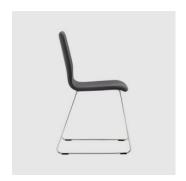

# Isabel 01 Sled

DESIGN CARLESI & AMP; TONELLI TORRE, ITALY

Torre's interchangeable multi-base programme offers great versatility, enabling clients to choose from a wide range of base options. The chairs, stools, lounge and armchairs within each collection all reference the same design aesthetic and can be seamlessly inserted in to different environments and applications within the same project, maintaining style continuity and formal harmony.

# **DIMENSIONS**

Isabel 01-Base 114 W 500 D 510 H 870 | SH 470 (mm)

# **MATERIALS**

Seat shell: Plywood shell covered with high density mould-injected polyurethane FR foam Upholstery: Shell fully upholstered, to selected finish Base: Steel, to selected finish Glides: Plastic glides