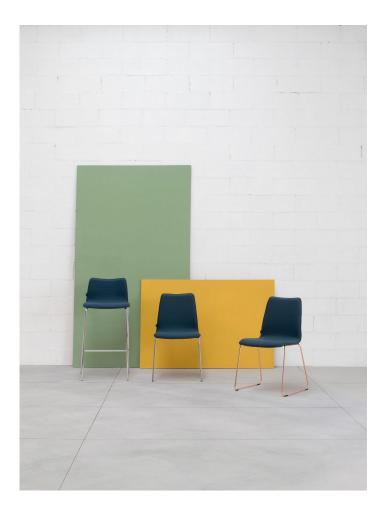

# Isabel 01 Sled

DESIGN CARLESI & AMP; TONELLI TORRE, ITALY

Torre's interchangeable multi-base programme offers great versatility, enabling clients to choose from a wide range of base options. The chairs, stools, lounge and armchairs within each collection all reference the same design aesthetic and can be seamlessly inserted in to different environments and applications within the same project, maintaining style continuity and formal harmony.

# COLLECTION

Isabel 01 4-Way Pedestal CHAIR TORRE

Isabel 01 4-Way Swivel MEETING CHAIR TORRE

Isabel o1 5-Way Castor TASK CHAIR TORRE

Isabel o1 Metal 4-Leg CHAIR TORRE

Isabel o1 Sled CHAIR TORRE

Isabel o1 Timber 4-Leg CHAIR TORRE