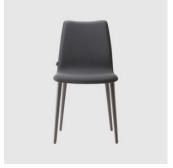

# Isabel 01 Sled

DESIGN CARLESI & AMP; TONELLI TORRE, ITALY

Torre's interchangeable multi-base programme offers great versatility, enabling clients to choose from a wide range of base options. The chairs, stools, lounge and armchairs within each collection all reference the same design aesthetic and can be seamlessly inserted in to different environments and applications within the same project, maintaining style continuity and formal harmony.

# **DIMENSIONS**

Isabel 01-Base 114 W 500 D 510 H 870 | SH 470 (mm)

# **MATERIALS**

Seat shell: Plywood shell covered with high density mould-injected polyurethane FR foam Upholstery: Shell fully upholstered, to selected finish Base: Steel, to selected finish Glides: Plastic glides