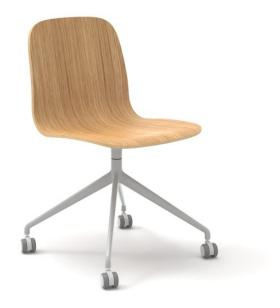

## Ivi 4-Way Swivel

DESIGN ALEXANDER LOTERSZTAIN DERLOT, AUSTRALIA

 $Comfortable \ and \ sturdy \ the \ lvi \ chair \ is \ a simple \ and \ stackable \ solution \ for \ any \ seating \ situation. \ lvi \ is \ customisable \ in \ a \ variety \ of \ finishes \ and \ available \ with \ or \ without \ armrests \ to \ ensure \ that \ all \ variables \ are \ taken \ into \ account. \ Clearly, there \ are \ many \ reasons \ why \ the \ lvi \ chair \ should \ have \ a \ place \ at \ the \ table.$ 

## **DIMENSIONS**

W 670 D 450 H 780 | SH 450 (mm)

### **MATERIALS**

Shell: American Oak veneer to house finish or Fully upholstered in COM/COL Base: Mild steel to Black powdercoat Other Features: PE glides

## COLLECTION

Ivi Metal 4-Leg STACKING CHAIR DERLOT

**Ivi 4-Way Swivel** CHAIR DERLOT