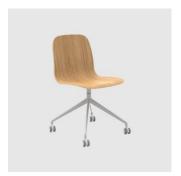

## Ivi 4-Way Swivel

DESIGN ALEXANDER LOTERSZTAIN DERLOT, AUSTRALIA

 $Comfortable \ and \ sturdy \ the \ lvi \ chair \ is \ a simple \ and \ stackable \ solution \ for \ any \ seating \ situation. \ lvi \ is \ customisable \ in \ a \ variety \ of \ finishes \ and \ available \ with \ or \ without \ armrests \ to \ ensure \ that \ all \ variables \ are \ taken \ into \ account. \ Clearly, there \ are \ many \ reasons \ why \ the \ lvi \ chair \ should \ have \ a \ place \ at \ the \ table.$ 

## **DIMENSIONS**

W 670 D 450 H 780 | SH 450 (mm)

### **MATERIALS**

Shell: American Oak veneer to house finish or Fully upholstered in COM/COL Base: Mild steel to Black powdercoat Other Features: PE glides

## COLLECTION

Ivi Metal 4-Leg STACKING CHAIR DERLOT

**Ivi 4-Way Swivel** CHAIR DERLOT