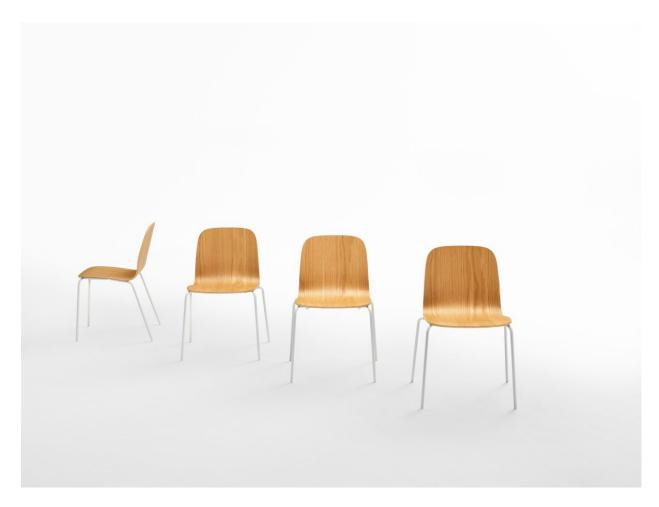

## Ivi Metal 4-Leg

DESIGN ALEXANDER LOTERSZTAIN DERLOT, AUSTRALIA

 $Comfortable \ and \ sturdy \ the \ lvi \ chair \ is \ a simple \ and \ stackable \ solution \ for \ any \ seating situation. \ lvi \ is \ customisable \ in \ a \ variety \ of \ finishes \ and \ a \ vailable \ with \ or \ without \ armrests to \ ensure \ that \ all \ variables \ are \ taken \ into \ account. \ Clearly, there \ are \ many \ reasons \ why \ the \ lvi \ chair \ should \ have \ a \ place \ at \ the \ table.$ 

## **DIMENSIONS**

W 670 D 450 H 780 | SH 450 (mm)

### **MATERIALS**

Shell: American Oak veneer to house finish or Fully upholstered in COM/COL Base: Mild steel to Black powdercoat
Other Features: PE glides, Stackable