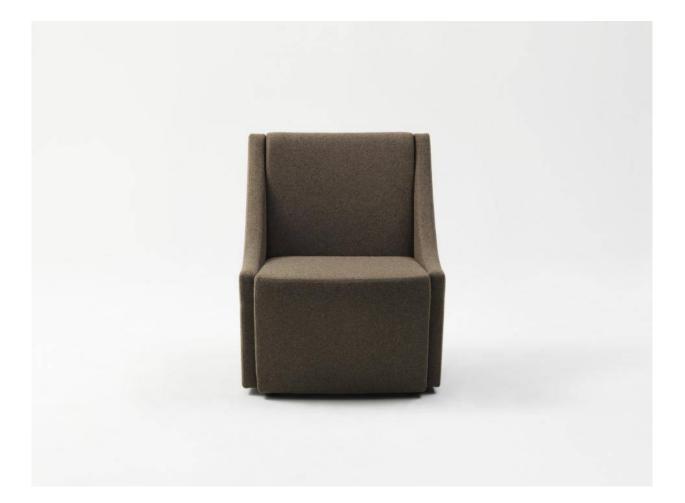

## Jacob

DESIGN STUDIO OFFICE EDIT, AUSTRALIA

## WARRANTY

3 Year Structural

CERTIFICATION

Product Stewardship Programme

**SYDNEY** 5/50 Stanley Street Darlinghurst MELBOURNE 11 Stanley Street Collingwood

+61 2 9358 1155

```
+61394170781
```

W 680 D 680 H 870 | SH 430 (mm)

## MATERIALS

Structure: Seat frame constructed from solid Beech wood

 ${\sf Upholstery}: {\sf Fire\, retardant\, polyure thane\, foam, fixed\, covers, fully\, upholstered\, in\, {\sf COM\, or\, COL}$ 

Feet: Timber and plastic