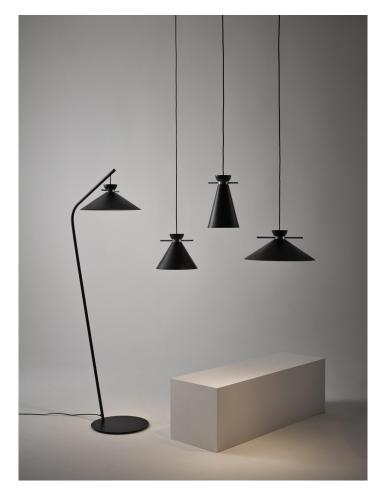

# Japan

DESIGN DAVIDE BOZZINI, NICOLA TONIN

The Japan collection is the result of a collaboration between Davide Bozzini, of the Opaca  $Lab\,studio, and\,Nicola\,Tonin, of\,the\,Tosca\,Design\,studio.\,The\,collection\,utilises\,diffused$ and direct light and consists of pendant and floor lamps.

The contemporary Finishes and linear shapes are influenced by the culture of Japan $removing the \, superfluous \, by \, bringing \, to \, light \, the \, essential.$ 

# COLLECTION

**Japan** FLOOR LAMP MIDJ

**Japan**PENDANT LIGHT
MIDJ