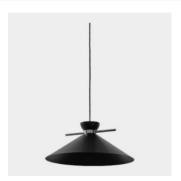

### **MATERIALS**

Structure: Steel to M1 house powdercoat colour: Black Note: Suitable for PTL GU10 socket (Bulb is not included)

# COLLECTION

**Japan** FLOOR LAMP MIDJ

**Japan**PENDANT LIGHT
MIDJ