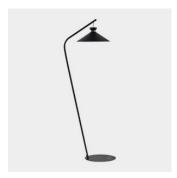

# **DIMENSIONS**

W 250 D 350 H 1700 (mm)

### **MATERIALS**

Structure: Steel to M1 house powdercoat colour: Black Note: Suitable for PTL GU10 socket (Bulb is not included)

# COLLECTION

**Japan** FLOOR LAMP MIDJ

**Japan**PENDANT LIGHT
MIDJ