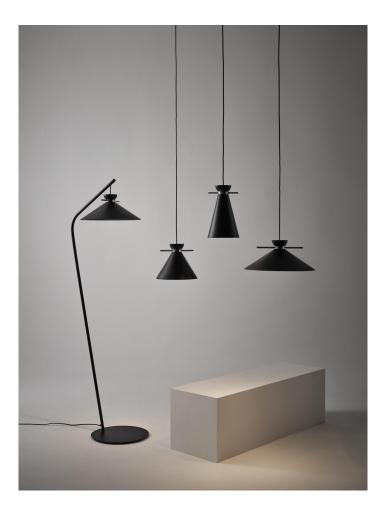

## Japan

DESIGN DAVIDE BOZZINI, NICOLA TONIN MIDJ, ITALY

The Japan collection is the result of a collaboration between Davide Bozzini, of the Opaca Lab studio, and Nicola Tonin, of the Tosca Design studio. The collection utilises diffused and direct light and consists of pendant and floor lamps.

The contemporary Finishes and linear shapes are influenced by the culture of Japan – removing the superfluous by bringing to light the essential.

## COLLECTION

**Japan** FLOOR LAMP MIDJ

**Japan** PENDANT LIGHT MIDJ

**SYDNEY** 5/50 Stanley Street Darlinghurst MELBOURNE 11 Stanley Street Collingwood

+61 2 9358 1155

+61394170781