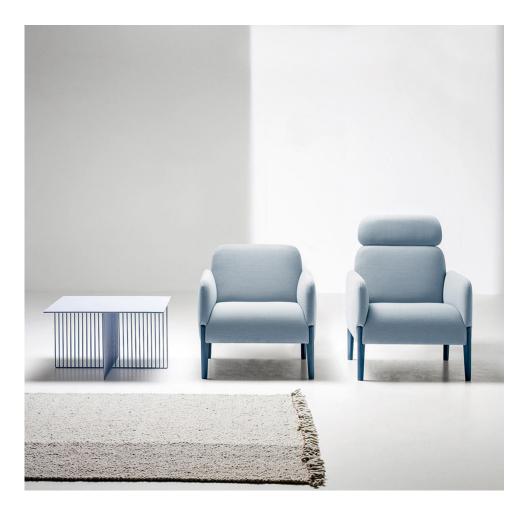

# Join Compact

DESIGN FORM

FORM US WITH LOVE LACIVIDINA, ITALY

## DIMENSIONS

8840 W 700 D 700 H 770 | SH 440 (mm) 8851 (MB) W 700 D 730 H 970 | SH 440 (mm)

### MATERIALS

Structure: Seat frame constructed from solid Beech wood, with Masonite panels Upholstery: Fire retardant polyurethane foam, fixed covers, fully upholstered in house fabric/leather or COM/COL Base: Legs Constructed from metal or wood, to selected finish Glides: Plastic glides

## COLLECTION

Join Lounge chair Lacividina

Join Ottoman Lacividina

Join Compact LOUNGE CHAIR LACIVIDINA

**SYDNEY** 5/50 Stanley Street Darlinghurst MELBOURNE 11 Stanley Street Collingwood

+61 2 9358 1155

+61394170781