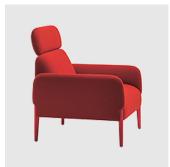

# Join Compact

DESIGN FORM

FORM US WITH LOVE LACIVIDINA, ITALY

## DIMENSIONS

8840 W 700 D 700 H 770 | SH 440 (mm) 8851 (MB) W 700 D 730 H 970 | SH 440 (mm)

### MATERIALS

Structure: Seat frame constructed from solid Beech wood, with Masonite panels Upholstery: Fire retardant polyurethane foam, fixed covers, fully upholstered in house fabric/leather or COM/COL Base: Legs Constructed from metal or wood, to selected finish Glides: Plastic glides