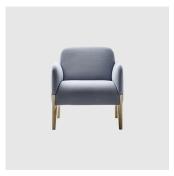

# Join laCıvıdına

DESIGN

FORMUS WITH LOVE LACIVIDINA, ITALY

# **DIMENSIONS**

8842 W 820 D 820 H 750 | SH 420 (mm) 8853 (MB) W 820 D 850 H 970 | SH 420 (mm)

# **MATERIALS**

 $Structure: Seat frame constructed from solid Beech wood, with Masonite panels \\ Upholstery: Fire retardant polyure than e foam, fixed covers, fully upholstered in house fabric/leather or COM/COL \\ Base: Legs Constructed from metal or wood, to selected finish \\ Glides: Plastic glides$ 

# COLLECTION

Join Lounge Chair Lacividina

Join LOUNGE LACIVIDINA

Join OTTOMAN LACIVIDINA

Join Compact LOUNGE CHAIR LACIVIDINA