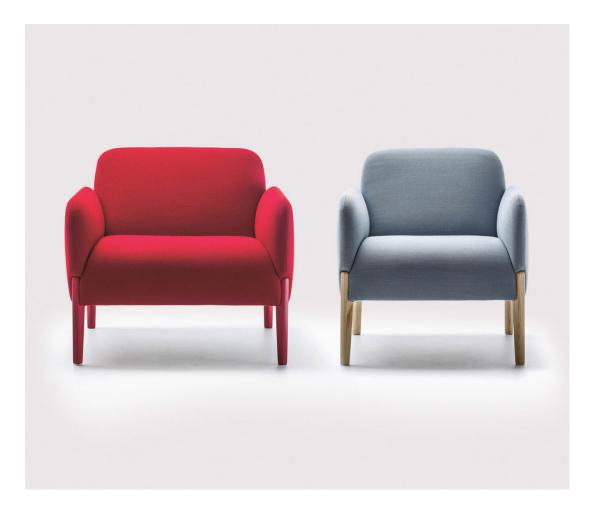

# Join laCıvıdına

DESIGN

FORMUS WITH LOVE LACIVIDINA, ITALY

# **DIMENSIONS**

8842 W 820 D 820 H 750 | SH 420 (mm) 8853 (MB) W 820 D 850 H 970 | SH 420 (mm)

# **MATERIALS**

 $Structure: Seat frame constructed from solid Beech wood, with Masonite panels \\ Upholstery: Fire retardant polyure than e foam, fixed covers, fully upholstered in house fabric/leather or COM/COL \\ Base: Legs Constructed from metal or wood, to selected finish \\ Glides: Plastic glides$ 

# COLLECTION

Join Lounge Chair Lacividina

Join LOUNGE LACIVIDINA

Join OTTOMAN LACIVIDINA

Join Compact LOUNGE CHAIR LACIVIDINA