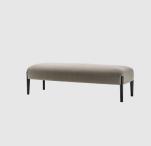

## DIMENSIONS

8846 W 700 D 700 H 420 | SH 420 (mm) 8847 W 1400 D 700 H 420 | SH 420 (mm) 8848 W 1800 D 700 H 420 | SH 420 (mm) 8849 W 1400 D 500 H 420 | SH 420 (mm) 8850 W 1800 D 500 H 420 | SH 420 (mm)

## COLLECTION

**Join** LOUNGECHAIR LACIVIDINA

**Join** Lounge Lacividina

Join Ottoman Lacividina

Join Compact LOUNGE CHAIR LACIVIDINA

**SYDNEY** 5/50 Stanley Street Darlinghurst MELBOURNE 11 Stanley Street Collingwood