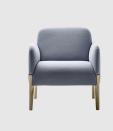

# Join

DESIGN

FORM US WITH LOVE LACIVIDINA, ITALY

## MATERIALS

Structure: Seat frame constructed from solid Beech wood, with Masonite panels Upholstery: Fire retardant polyurethane foam, fixed covers, fully upholstered in house fabric/leather or COM/COL Base: Legs Constructed from metal or wood, to selected finish Glides: Plastic glides

## COLLECTION

**Join** LOUNGECHAIR LACIVIDINA

**Join** Lounge Lacividina

Join Ottoman Lacividina

Join Compact LOUNGE CHAIR LACIVIDINA

**SYDNEY** 5/50 Stanley Street Darlinghurst MELBOURNE 11 Stanley Street Collingwood