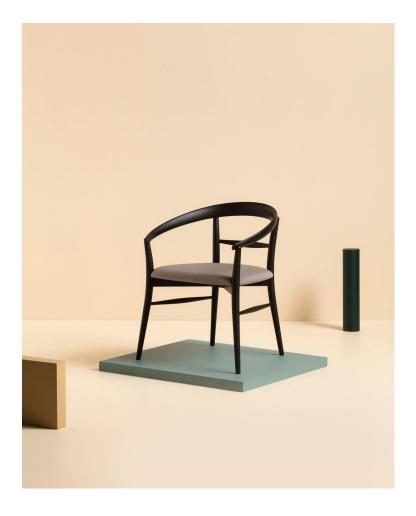

# Karma

DESIGN CANTARUTTI STUDIO
CANTARUTTI ASH TIMBER FINISHES, ITALY

 $\label{limit} Different volumes outline light and balanced proportions. A gently curved backrest, made from a single element of ash, defines a design that characterises the entire collection and finds its maximum expression in the wide and enveloping armchair. Generous without being bulky, it enhances any interior with elegance and dynamism.$ 

Karma gives a timeless welcome to public and residential spaces. The seat, woven or upholstered, enhances the minimal features of the wooden structure, finishing the simple and sophisticated charm of this comfortable seating family.