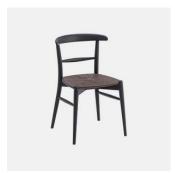

# Karma

DESIGN CANTARUTTI STUDIO
CANTARUTTI ASH TIMBER FINISHES, ITALY

 $\label{limit} Different volumes outline light and balanced proportions. A gently curved backrest, made from a single element of ash, defines a design that characterises the entire collection and finds its maximum expression in the wide and enveloping armchair. Generous without being bulky, it enhances any interior with elegance and dynamism.$ 

Karma gives a timeless welcome to public and residential spaces. The seat, woven or upholstered, enhances the minimal features of the wooden structure, finishing the simple and sophisticated charm of this comfortable seating family.

## COLLECTION

Karma CHAIR CANTARUTTI

Karma ARMCHAIR CANTARUTTI

Karma STOOL CANTARUTTI