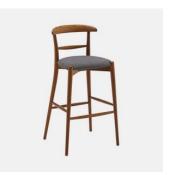

# Karma

DESIGN CANTARUTTI STUDIO
CANTARUTTI ASH TIMBER FINISHES, ITALY

 $\label{limit} Different volumes outline light and balanced proportions. A gently curved backrest, made from a single element of ash, defines a design that characterises the entire collection and finds its maximum expression in the wide and enveloping armchair. Generous without being bulky, it enhances any interior with elegance and dynamism.$ 

Karma gives a timeless welcome to public and residential spaces. The seat, woven or upholstered, enhances the minimal features of the wooden structure, finishing the simple and sophisticated charm of this comfortable seating family.

## **DIMENSIONS**

Counter Stool

W 530 D 490 H 925 | SH 640-670 (mm)

Barstool

W 530 D 490 H 1025 | SH 740-770 (mm)

## COLLECTION

Karma CHAIR CANTARUTTI

Karma ARMCHAIR CANTARUTTI

Karma STOOL CANTARUTTI