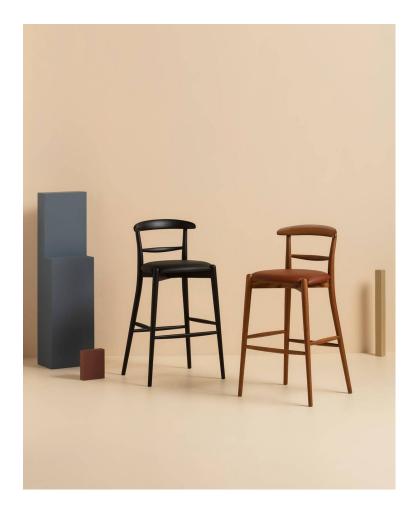

# Karma

DESIGN CANTARUTTI STUDIO
CANTARUTTI ASH TIMBER FINISHES, ITALY

 $\label{limit} Different volumes outline light and balanced proportions. A gently curved backrest, made from a single element of ash, defines a design that characterises the entire collection and finds its maximum expression in the wide and enveloping armchair. Generous without being bulky, it enhances any interior with elegance and dynamism.$ 

Karma gives a timeless welcome to public and residential spaces. The seat, woven or upholstered, enhances the minimal features of the wooden structure, finishing the simple and sophisticated charm of this comfortable seating family.

## **DIMENSIONS**

Counter Stool

W 530 D 490 H 925 | SH 640-670 (mm)

Barstool

W 530 D 490 H 1025 | SH 740-770 (mm)

## **MATERIALS**

Back and Arms: Ash wood to selected house finish

 $Seat: Woven \, Paper \, Cord \, or \, FR \, polyure than e foam \, padding, upholstered \, in \, House \, Fabric, \, House \, Leather \, or \, COM/COL$ 