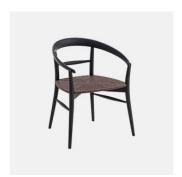

# Karma

DESIGN CANTARUTTI STUDIO
CANTARUTTI ASH TIMBER FINISHES, ITALY

 $\label{limit} Different volumes outline light and balanced proportions. A gently curved backrest, made from a single element of ash, defines a design that characterises the entire collection and finds its maximum expression in the wide and enveloping armchair. Generous without being bulky, it enhances any interior with elegance and dynamism.$ 

Karma gives a timeless welcome to public and residential spaces. The seat, woven or upholstered, enhances the minimal features of the wooden structure, finishing the simple and sophisticated charm of this comfortable seating family.

## COLLECTION

Karma CHAIR CANTARUTTI

Karma ARMCHAIR CANTARUTTI

Karma STOOL CANTARUTTI