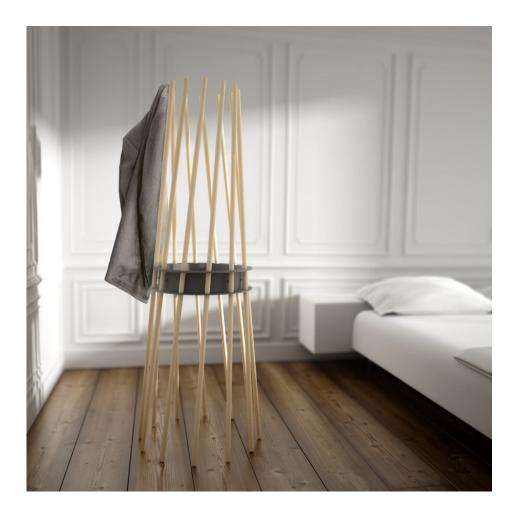

# Ker

DESIGN

SYSTEMTRONIC, SPAIN

Ker is a unique coat stand, formed with Beech wood bars supported by a steel powdercoated ring. The appearance is reminiscent of pick up sticks, the wooden sticks are angled, with only the support of the ring holding them in place.

## MATERIALS

Rods: Constructed from Beech wood to natural finish Ring: Constructed from steel, powdercoated to selected house colour

> **SYDNEY** 5/50 Stanley Street Darlinghurst

MELBOURNE 11 Stanley Street Collingwood ownworld.com.au