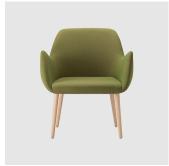

# Kesy 014-Way Swivel

DESIGN CARLESI & TONELLI TORRE, ITALY

Torre's interchangeable multi-base programme offers great versatility, enabling clients to choose from a wide range of base options. The chairs, stools, lounge and armchairs within each collection all reference the same design aesthetic and can be seamlessly inserted in to different environments and applications within the same project, maintaining style continuity and formal harmony.

# **DIMENSIONS**

KESY-01-BASE 102 W 530 D 580 H 830 | SH 470 (mm)

# **MATERIALS**

Body: Inner steel frame, covered with high density mould-injected polyure than e FR foam $\label{thm:composition} Upholstery: Shell fully upholstered in house fabrics \slashed at the composition of the composition o$ Base: Polished aluminium Glides: Plastic glides