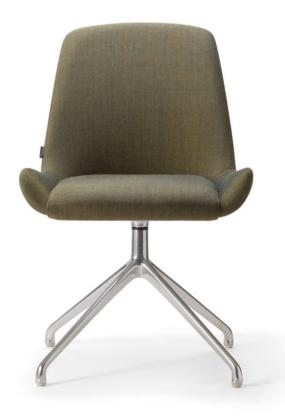

# Kesy 014-Way Swivel

DESIGN CARLESI & TONELLI TORRE, ITALY

Torre's interchangeable multi-base programme offers great versatility, enabling clients to choose from a wide range of base options. The chairs, stools, lounge and armchairs within each collection all reference the same design aesthetic and can be seamlessly inserted in to different environments and applications within the same project, maintaining style continuity and formal harmony.

# **DIMENSIONS**

KESY-01-BASE 102 W 530 D 580 H 830 | SH 470 (mm)

# **MATERIALS**

Body: Inner steel frame, covered with high density mould-injected polyure than e FR foam $\label{thm:composition} Upholstery: Shell fully upholstered in house fabrics \slashed at the composition of the composition o$ Base: Polished aluminium Glides: Plastic glides

# COLLECTION

Kesy 01 4-Way Pedestal CHAIR TORRE

Kesy 04 4-Way Pedestal ARMCHAIR TORRE

Kesy 01 4-Way Swivel MEETING CHAIR TORRE

Kesy 04 4-Way Swivel MEETING ARMCHAIR TORRE

Kesy o1 5-Way Castor TASK CHAIR TORRE