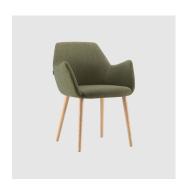

# Kesy 014-Way Swivel

DESIGN CARLESI & TONELLI TORRE, ITALY

Torre's interchangeable multi-base programme offers great versatility, enabling clients to choose from a wide range of base options. The chairs, stools, lounge and armchairs within each collection all reference the same design aesthetic and can be seamlessly inserted in to different environments and applications within the same project, maintaining style continuity and formal harmony.

# **DIMENSIONS**

KESY-01-BASE 102 W 530 D 580 H 830 | SH 470 (mm)

# **MATERIALS**

Body: Inner steel frame, covered with high density mould-injected polyure than e FR foam $\label{thm:composition} Upholstery: Shell fully upholstered in house fabrics \slashed at the composition of the composition o$ Base: Polished aluminium Glides: Plastic glides