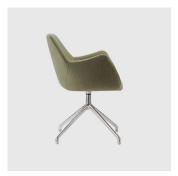

# **DIMENSIONS**

KESY-01-BASE 102 W 530 D 580 H 830 | SH 470 (mm)

# **MATERIALS**

Body: Inner steel frame, covered with high density mould-injected polyure than e FR foam $\label{thm:composition} Upholstery: Shell fully upholstered in house fabrics \slashed at the composition of the composition o$ Base: Polished aluminium Glides: Plastic glides

# COLLECTION

Kesy 01 4-Way Pedestal CHAIR TORRE

Kesy 04 4-Way Pedestal ARMCHAIR TORRE

Kesy 01 4-Way Swivel MEETING CHAIR TORRE

Kesy 04 4-Way Swivel MEETING ARMCHAIR TORRE

Kesy o1 5-Way Castor TASK CHAIR TORRE