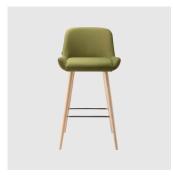

# Kesy 014-Way Swivel

DESIGN CARLESI & TONELLI TORRE, ITALY

Torre's interchangeable multi-base programme offers great versatility, enabling clients to choose from a wide range of base options. The chairs, stools, lounge and armchairs within each collection all reference the same design aesthetic and can be seamlessly inserted in to different environments and applications within the same project, maintaining style continuity and formal harmony.

# **DIMENSIONS**

KESY-01-BASE 102 W 530 D 580 H 830 | SH 470 (mm)

# **MATERIALS**

Body: Inner steel frame, covered with high density mould-injected polyure than e FR foam $\label{thm:composition} Upholstery: Shell fully upholstered in house fabrics \slashed at the composition of the composition o$ Base: Polished aluminium Glides: Plastic glides