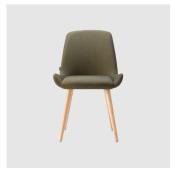

# Kesy 014-Way Swivel

DESIGN CARLESI & TONELLI TORRE, ITALY

Torre's interchangeable multi-base programme offers great versatility, enabling clients to choose from a wide range of base options. The chairs, stools, lounge and armchairs within each collection all reference the same design aesthetic and can be seamlessly inserted in to different environments and applications within the same project, maintaining style continuity and formal harmony.

# **DIMENSIONS**

KESY-01-BASE 102 W 530 D 580 H 830 | SH 470 (mm)

# **MATERIALS**

Body: Inner steel frame, covered with high density mould-injected polyure than e FR foam $\label{thm:composition} Upholstery: Shell fully upholstered in house fabrics \slashed at the composition of the composition o$ Base: Polished aluminium Glides: Plastic glides