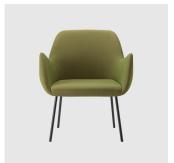

# Kesy 04 Sled

DESIGN CARLESI & TONELLI TORRE, ITALY

Torre's interchangeable multi-base programme offers great versatility, enabling clients to choose from a wide range of base options. The chairs, stools, lounge and armchairs within each collection all reference the same design aesthetic and can be seamlessly inserted in to different environments and applications within the same project, maintaining style continuity and formal harmony.

# **DIMENSIONS**

KESY-04-BASE 114 W 630 D 610 H 830 | SH 470 AH 690 (mm)

# **MATERIALS**

Body: Inner steel frame, covered with high density mould-injected polyure than e FR foam $\label{thm:composition} Upholstery: Shell fully upholstered in house fabrics \slashed at the composition of the composition o$ Base: Rod steel, to selected Glides: Plastic glides