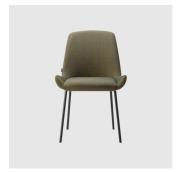

# Kesy 04 Sled

DESIGN CARLESI & TONELLI TORRE, ITALY

Torre's interchangeable multi-base programme offers great versatility, enabling clients to choose from a wide range of base options. The chairs, stools, lounge and armchairs within each collection all reference the same design aesthetic and can be seamlessly inserted in to different environments and applications within the same project, maintaining style continuity and formal harmony.

# **DIMENSIONS**

KESY-04-BASE 114 W 630 D 610 H 830 | SH 470 AH 690 (mm)

# **MATERIALS**

Body: Inner steel frame, covered with high density mould-injected polyure than e FR foam $\label{thm:composition} Upholstery: Shell fully upholstered in house fabrics \slashed at the composition of the composition o$ Base: Rod steel, to selected Glides: Plastic glides