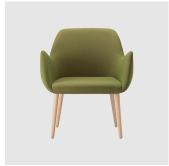

# Kesy 04 Sled

DESIGN CARLESI & TONELLI TORRE, ITALY

Torre's interchangeable multi-base programme offers great versatility, enabling clients to choose from a wide range of base options. The chairs, stools, lounge and armchairs within each collection all reference the same design aesthetic and can be seamlessly inserted in to different environments and applications within the same project, maintaining style continuity and formal harmony.

# **DIMENSIONS**

KESY-04-BASE 114 W 630 D 610 H 830 | SH 470 AH 690 (mm)

# **MATERIALS**

Body: Inner steel frame, covered with high density mould-injected polyure than e FR foam $\label{thm:composition} Upholstery: Shell fully upholstered in house fabrics \slashed at the composition of the composition o$ Base: Rod steel, to selected Glides: Plastic glides