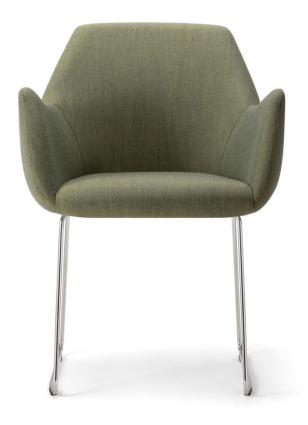

# Kesy 04 Sled

DESIGN CARLESI & TONELLI TORRE, ITALY

Torre's interchangeable multi-base programme offers great versatility, enabling clients to choose from a wide range of base options. The chairs, stools, lounge and armchairs within each collection all reference the same design aesthetic and can be seamlessly inserted in to different environments and applications within the same project, maintaining style continuity and formal harmony.

# **DIMENSIONS**

KESY-04-BASE 114 W 630 D 610 H 830 | SH 470 AH 690 (mm)

# **MATERIALS**

Body: Inner steel frame, covered with high density mould-injected polyure than e FR foam $\label{thm:composition} Upholstery: Shell fully upholstered in house fabrics \slashed at the composition of the composition o$ Base: Rod steel, to selected Glides: Plastic glides