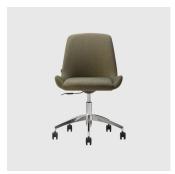

# Kesy 04 Sled

DESIGN CARLESI & TONELLI TORRE, ITALY

Torre's interchangeable multi-base programme offers great versatility, enabling clients to choose from a wide range of base options. The chairs, stools, lounge and armchairs within each collection all reference the same design aesthetic and can be seamlessly inserted in to different environments and applications within the same project, maintaining style continuity and formal harmony.

Kesy 04 5-Way Castor TASK ARMCHAIR TORRE

Kesy 05 HB Metal 4-Leg LOUNGE CHAIR TORRE

Kesy o5 HB Timber 4-Leg LOUNGECHAIR TORRE

ownworld.com.au

Kesy o1 Metal 4-Leg CHAIR TORRE

Kesy 04 Metal 4-Leg ARMCHAIR TORRE