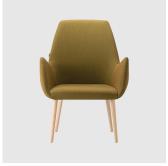

# Kesy 04 Sled

DESIGN CARLESI & TONELLI TORRE, ITALY

Torre's interchangeable multi-base programme offers great versatility, enabling clients to choose from a wide range of base options. The chairs, stools, lounge and armchairs within each collection all reference the same design aesthetic and can be seamlessly inserted in to different environments and applications within the same project, maintaining style continuity and formal harmony.

# **DIMENSIONS**

KESY-04-BASE 114 W 630 D 610 H 830 | SH 470 AH 690 (mm)

# **MATERIALS**

Body: Inner steel frame, covered with high density mould-injected polyure than e FR foam $\label{thm:composition} Upholstery: Shell fully upholstered in house fabrics \slashed at the composition of the composition o$ Base: Rod steel, to selected Glides: Plastic glides