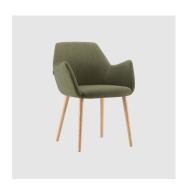

# Kesy 04 Sled

DESIGN CARLESI & TONELLI TORRE, ITALY

Torre's interchangeable multi-base programme offers great versatility, enabling clients to choose from a wide range of base options. The chairs, stools, lounge and armchairs within each collection all reference the same design aesthetic and can be seamlessly inserted in to different environments and applications within the same project, maintaining style continuity and formal harmony.

# **DIMENSIONS**

KESY-04-BASE 114 W 630 D 610 H 830 | SH 470 AH 690 (mm)

# **MATERIALS**

Body: Inner steel frame, covered with high density mould-injected polyure than e FR foam $\label{thm:composition} Upholstery: Shell fully upholstered in house fabrics \slashed at the composition of the composition o$ Base: Rod steel, to selected Glides: Plastic glides