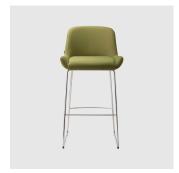

# Kesy 04 Sled

DESIGN CARLESI & TONELLI TORRE, ITALY

Torre's interchangeable multi-base programme offers great versatility, enabling clients to choose from a wide range of base options. The chairs, stools, lounge and armchairs within each collection all reference the same design aesthetic and can be seamlessly inserted in to different environments and applications within the same project, maintaining style continuity and formal harmony.

# **DIMENSIONS**

KESY-04-BASE 114 W 630 D 610 H 830 | SH 470 AH 690 (mm)

# **MATERIALS**

Body: Inner steel frame, covered with high density mould-injected polyure than e FR foam $\label{thm:composition} Upholstery: Shell fully upholstered in house fabrics \slashed at the composition of the composition o$ Base: Rod steel, to selected Glides: Plastic glides