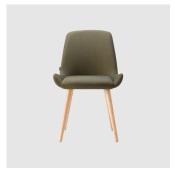

# Kesy 04 Sled

DESIGN CARLESI & TONELLI TORRE, ITALY

Torre's interchangeable multi-base programme offers great versatility, enabling clients to choose from a wide range of base options. The chairs, stools, lounge and armchairs within each collection all reference the same design aesthetic and can be seamlessly inserted in to different environments and applications within the same project, maintaining style continuity and formal harmony.

# **DIMENSIONS**

KESY-04-BASE 114 W 630 D 610 H 830 | SH 470 AH 690 (mm)

# **MATERIALS**

Body: Inner steel frame, covered with high density mould-injected polyure than e FR foam $\label{thm:composition} Upholstery: Shell fully upholstered in house fabrics \slashed at the composition of the composition o$ Base: Rod steel, to selected Glides: Plastic glides