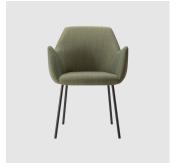

# Kesy 04 Sled

DESIGN CARLESI & TONELLI TORRE, ITALY

Torre's interchangeable multi-base programme offers great versatility, enabling clients to choose from a wide range of base options. The chairs, stools, lounge and armchairs within each collection all reference the same design aesthetic and can be seamlessly inserted in to different environments and applications within the same project, maintaining style continuity and formal harmony.

# **DIMENSIONS**

KESY-04-BASE 114 W 630 D 610 H 830 | SH 470 AH 690 (mm)

# **MATERIALS**

Body: Inner steel frame, covered with high density mould-injected polyure than e FR foam $\label{thm:composition} Upholstery: Shell fully upholstered in house fabrics \slashed at the composition of the composition o$ Base: Rod steel, to selected Glides: Plastic glides