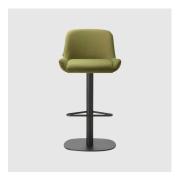

# Kesy 04 Sled

DESIGN CARLESI & TONELLI TORRE, ITALY

Torre's interchangeable multi-base programme offers great versatility, enabling clients to choose from a wide range of base options. The chairs, stools, lounge and armchairs within each collection all reference the same design aesthetic and can be seamlessly inserted in to different environments and applications within the same project, maintaining style continuity and formal harmony.

# **DIMENSIONS**

KESY-04-BASE 114 W 630 D 610 H 830 | SH 470 AH 690 (mm)

# **MATERIALS**

Body: Inner steel frame, covered with high density mould-injected polyure than e FR foam $\label{thm:composition} Upholstery: Shell fully upholstered in house fabrics \slashed at the composition of the composition o$ Base: Rod steel, to selected Glides: Plastic glides