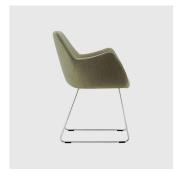

# Kesy 04 Sled

DESIGN CARLESI & TONELLI TORRE, ITALY

Torre's interchangeable multi-base programme offers great versatility, enabling clients to choose from a wide range of base options. The chairs, stools, lounge and armchairs within each collection all reference the same design aesthetic and can be seamlessly inserted in to different environments and applications within the same project, maintaining style continuity and formal harmony.

# **DIMENSIONS**

KESY-04-BASE 114 W 630 D 610 H 830 | SH 470 AH 690 (mm)

# **MATERIALS**

Body: Inner steel frame, covered with high density mould-injected polyure than e FR foam $\label{thm:composition} Upholstery: Shell fully upholstered in house fabrics \slashed at the composition of the composition o$ Base: Rod steel, to selected Glides: Plastic glides