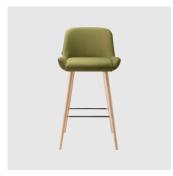

# Kesy 04 Sled

DESIGN CARLESI & TONELLI TORRE, ITALY

Torre's interchangeable multi-base programme offers great versatility, enabling clients to choose from a wide range of base options. The chairs, stools, lounge and armchairs within each collection all reference the same design aesthetic and can be seamlessly inserted in to different environments and applications within the same project, maintaining style continuity and formal harmony.

# **DIMENSIONS**

KESY-04-BASE 114 W 630 D 610 H 830 | SH 470 AH 690 (mm)

# **MATERIALS**

Body: Inner steel frame, covered with high density mould-injected polyure than e FR foam $\label{thm:composition} Upholstery: Shell fully upholstered in house fabrics \slashed at the composition of the composition o$ Base: Rod steel, to selected Glides: Plastic glides