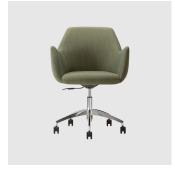

# Kesy 04 Sled

DESIGN CARLESI & TONELLI TORRE, ITALY

Torre's interchangeable multi-base programme offers great versatility, enabling clients to choose from a wide range of base options. The chairs, stools, lounge and armchairs within each collection all reference the same design aesthetic and can be seamlessly inserted in to different environments and applications within the same project, maintaining style continuity and formal harmony.

Kesy 04 5-Way Castor TASK ARMCHAIR TORRE

Kesy 05 HB Metal 4-Leg LOUNGE CHAIR TORRE

Kesy o5 HB Timber 4-Leg LOUNGECHAIR TORRE

ownworld.com.au

Kesy o1 Metal 4-Leg CHAIR TORRE

Kesy 04 Metal 4-Leg ARMCHAIR TORRE