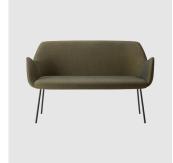

# Kesy 04 Sled

DESIGN CARLESI & TONELLI TORRE, ITALY

Torre's interchangeable multi-base programme offers great versatility, enabling clients to choose from a wide range of base options. The chairs, stools, lounge and armchairs within each collection all reference the same design aesthetic and can be seamlessly inserted in to different environments and applications within the same project, maintaining style continuity and formal harmony.

# **DIMENSIONS**

KESY-04-BASE 114 W 630 D 610 H 830 | SH 470 AH 690 (mm)

# **MATERIALS**

Body: Inner steel frame, covered with high density mould-injected polyure than e FR foam $\label{thm:composition} Upholstery: Shell fully upholstered in house fabrics \slashed at the composition of the composition o$ Base: Rod steel, to selected Glides: Plastic glides