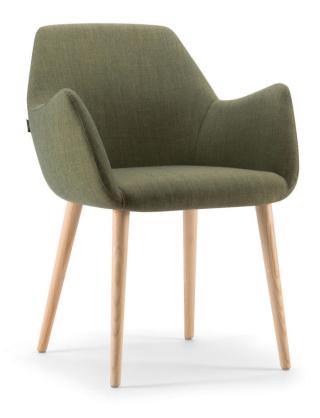

# Kesy 04 Timber 4-Leg

DESIGN CARLESI & TONELLI TORRE, ITALY

Torre's interchangeable multi-base programme offers great versatility, enabling clients to choose from a wide range of base options. The chairs, stools, lounge and armchairs within each collection all reference the same design aesthetic and can be seamlessly inserted in to different environments and applications within the same project, maintaining style continuity and formal harmony.

### MATERIALS

Body: Inner steel frame, covered with high density mould-injected polyurethane FR foam Upholstery: Shell fully upholstered in house fabrics/leathers or COM/COL Base: Solid conical Ash wood legs, stained to house colour Glides: Plastic glides