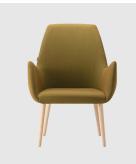

# Kesy 04 Timber 4-Leg

DESIGN CARLESI & TONELLI TORRE, ITALY

Torre's interchangeable multi-base programme offers great versatility, enabling clients to choose from a wide range of base options. The chairs, stools, lounge and armchairs within each collection all reference the same design aesthetic and can be seamlessly inserted in to different environments and applications within the same project, maintaining style continuity and formal harmony.

## DIMENSIONS

KESY-04-BASE 100 W 630 D 610 H 830 | SH 470 AH 690 (mm)

### MATERIALS

Body: Inner steel frame, covered with high density mould-injected polyurethane FR foam Upholstery: Shell fully upholstered in house fabrics/leathers or COM/COL Base: Solid conical Ash wood legs, stained to house colour Glides: Plastic glides