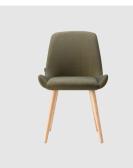

# Kesy 04 Timber 4-Leg

DESIGN CARLESI & TONELLI TORRE, ITALY

Torre's interchangeable multi-base programme offers great versatility, enabling clients to choose from a wide range of base options. The chairs, stools, lounge and armchairs within each collection all reference the same design aesthetic and can be seamlessly inserted in to different environments and applications within the same project, maintaining style continuity and formal harmony.

### MATERIALS

Body: Inner steel frame, covered with high density mould-injected polyurethane FR foam Upholstery: Shell fully upholstered in house fabrics/leathers or COM/COL Base: Solid conical Ash wood legs, stained to house colour Glides: Plastic glides