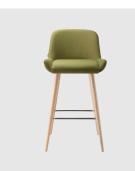

# Kesy 04 Timber 4-Leg

DESIGN CARLESI & TONELLI TORRE, ITALY

Torre's interchangeable multi-base programme offers great versatility, enabling clients to choose from a wide range of base options. The chairs, stools, lounge and armchairs within each collection all reference the same design aesthetic and can be seamlessly inserted in to different environments and applications within the same project, maintaining style continuity and formal harmony.

## DIMENSIONS

KESY-04-BASE 100 W 630 D 610 H 830 | SH 470 AH 690 (mm)

### MATERIALS

Body: Inner steel frame, covered with high density mould-injected polyurethane FR foam Upholstery: Shell fully upholstered in house fabrics/leathers or COM/COL Base: Solid conical Ash wood legs, stained to house colour Glides: Plastic glides