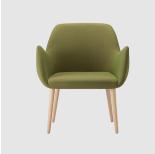

# Kesy 04 Timber 4-Leg

DESIGN CARLESI & TONELLI TORRE, ITALY

Torre's interchangeable multi-base programme offers great versatility, enabling clients to choose from a wide range of base options. The chairs, stools, lounge and armchairs within each collection all reference the same design aesthetic and can be seamlessly inserted in to different environments and applications within the same project, maintaining style continuity and formal harmony.

### MATERIALS

Body: Inner steel frame, covered with high density mould-injected polyurethane FR foam Upholstery: Shell fully upholstered in house fabrics/leathers or COM/COL Base: Solid conical Ash wood legs, stained to house colour Glides: Plastic glides