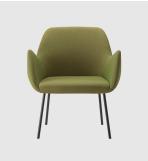

# Kesy 04 Timber 4-Leg

DESIGN CARLESI & TONELLI TORRE, ITALY

Torre's interchangeable multi-base programme offers great versatility, enabling clients to choose from a wide range of base options. The chairs, stools, lounge and armchairs within each collection all reference the same design aesthetic and can be seamlessly inserted in to different environments and applications within the same project, maintaining style continuity and formal harmony.

## DIMENSIONS

KESY-04-BASE 100 W 630 D 610 H 830 | SH 470 AH 690 (mm)

### MATERIALS

Body: Inner steel frame, covered with high density mould-injected polyurethane FR foam Upholstery: Shell fully upholstered in house fabrics/leathers or COM/COL Base: Solid conical Ash wood legs, stained to house colour Glides: Plastic glides