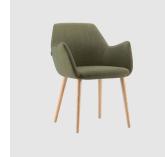

# Kesy 04 Timber 4-Leg

DESIGN CARLESI & TONELLI TORRE, ITALY

Torre's interchangeable multi-base programme offers great versatility, enabling clients to choose from a wide range of base options. The chairs, stools, lounge and armchairs within each collection all reference the same design aesthetic and can be seamlessly inserted in to different environments and applications within the same project, maintaining style continuity and formal harmony.

### MATERIALS

Body: Inner steel frame, covered with high density mould-injected polyurethane FR foam Upholstery: Shell fully upholstered in house fabrics/leathers or COM/COL Base: Solid conical Ash wood legs, stained to house colour Glides: Plastic glides