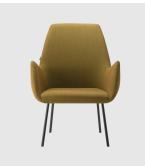

# Kesy 04 Timber 4-Leg

DESIGN CARLESI & TONELLI TORRE, ITALY

Torre's interchangeable multi-base programme offers great versatility, enabling clients to choose from a wide range of base options. The chairs, stools, lounge and armchairs within each collection all reference the same design aesthetic and can be seamlessly inserted in to different environments and applications within the same project, maintaining style continuity and formal harmony.

## DIMENSIONS

KESY-04-BASE 100 W 630 D 610 H 830 | SH 470 AH 690 (mm)

### MATERIALS

Body: Inner steel frame, covered with high density mould-injected polyurethane FR foam Upholstery: Shell fully upholstered in house fabrics/leathers or COM/COL Base: Solid conical Ash wood legs, stained to house colour Glides: Plastic glides

**Kesy 04 Sled** ARMCHAIR TORRE

**Kesy 01 Timber 4-Leg** CHAIR TORRE

**Kesy 04 Timber 4-Leg** ARMCHAIR TORRE

**Kesy 05 Timber 4-Leg** LOUNGE CHAIR TORRE

**Kesy 07 Timber 4-Leg** STOOL TORRE

**Kesy 09 Timber 4-Leg** LOUNGE TORRE