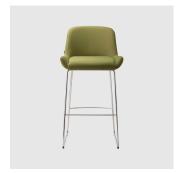

Body: Inner steel frame, covered with high density mould-injected polyurethane FR foam Upholstery: Shell fully upholstered in house fabrics/leathers or COM/COL Base: Solid conical Ash wood legs, stained to house colour Glides: Plastic glides

## COLLECTION



**Kesy 01 4-Way Pedestal** CHAIR TORRE



**Kesy 04 4-Way Pedestal** ARMCHAIR TORRE



Kesy o1 4-Way Swivel MEETING CHAIR TORRE



Kesy 04 4-Way Swivel MEETING ARMCHAIR TORRE



Kesy o1 5-Way Castor TASK CHAIR TORRE



Kesy 04 5-Way Castor TASK ARMCHAIR TORRE



Kesy o5 HB Metal 4-Leg LOUNGE CHAIR TORRE



Kesy o5 HB Timber 4-Leg LOUNGE CHAIR TORRE



Kesy o1 Metal 4-Leg CHAIR TORRE



Kesy 04 Metal 4-Leg ARMCHAIR TORRE



Kesy o5 Metal 4-Leg LOUNGE CHAIR TORRE



Kesy 09 Metal 4-Leg LOUNGE TORRE



**Kesy 07 Pedestal** STOOL TORRE



Kesy o7 Sled STOOL TORRE



Kesy o4 Sled ARMCHAIR TORRE



Kesy o1 Timber 4-Leg CHAIR TORRE



Kesy 04 Timber 4-Leg ARMCHAIR TORRE



Kesy o<sub>5</sub> Timber 4-Leg LOUNGE CHAIR TORRE



Kesy o7 Timber 4-Leg STOOL TORRE



Kesy og Timber 4-Leg LOUNGE TORRE