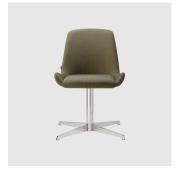

# Kesy 05 HB Timber 4-Leg

DESIGN CARLESI & TONELLI TORRE, ITALY

Torre's interchangeable multi-base programme offers great versatility, enabling clients to choose from a wide range of base options. The chairs, stools, lounge and armchairs within each collection all reference the same design aesthetic and can be seamlessly inserted in to different environments and applications within the same project, maintaining style continuity and formal harmony.

## **DIMENSIONS**

KESY-05HB-BASE 100 W 700 D 740 H 1020 | SH 420 AH 620 (mm)

# **MATERIALS**

Body: Inner steel frame, covered with high density mould-injected polyurethane FR foam Upholstery: Shell fully upholstered in house fabrics/leathers or COM/COL Base: Solid conical Ash wood legs, stained to house colour Glides: Plastic glides