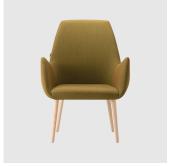

# Kesy 05 HB Timber 4-Leg

DESIGN CARLESI & TONELLI TORRE, ITALY

Torre's interchangeable multi-base programme offers great versatility, enabling clients to choose from a wide range of base options. The chairs, stools, lounge and armchairs within each collection all reference the same design aesthetic and can be seamlessly inserted in to different environments and applications within the same project, maintaining style continuity and formal harmony.

## **DIMENSIONS**

KESY-05HB-BASE 100 W 700 D 740 H 1020 | SH 420 AH 620 (mm)

# **MATERIALS**

Body: Inner steel frame, covered with high density mould-injected polyurethane FR foam Upholstery: Shell fully upholstered in house fabrics/leathers or COM/COL Base: Solid conical Ash wood legs, stained to house colour Glides: Plastic glides