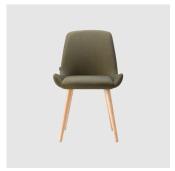

# Kesy 05 HB Timber 4-Leg

DESIGN CARLESI & TONELLI TORRE, ITALY

Torre's interchangeable multi-base programme offers great versatility, enabling clients to choose from a wide range of base options. The chairs, stools, lounge and armchairs within each collection all reference the same design aesthetic and can be seamlessly inserted in to different environments and applications within the same project, maintaining style continuity and formal harmony.

## **DIMENSIONS**

KESY-05HB-BASE 100 W 700 D 740 H 1020 | SH 420 AH 620 (mm)

# **MATERIALS**

Body: Inner steel frame, covered with high density mould-injected polyurethane FR foam Upholstery: Shell fully upholstered in house fabrics/leathers or COM/COL Base: Solid conical Ash wood legs, stained to house colour Glides: Plastic glides