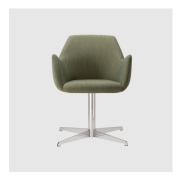

# Kesy 05 HB Timber 4-Leg

DESIGN CARLESI & TONELLI TORRE, ITALY

Torre's interchangeable multi-base programme offers great versatility, enabling clients to choose from a wide range of base options. The chairs, stools, lounge and armchairs within each collection all reference the same design aesthetic and can be seamlessly inserted in to different environments and applications within the same project, maintaining style continuity and formal harmony.

## **DIMENSIONS**

KESY-05HB-BASE 100 W 700 D 740 H 1020 | SH 420 AH 620 (mm)

# **MATERIALS**

Body: Inner steel frame, covered with high density mould-injected polyurethane FR foam Upholstery: Shell fully upholstered in house fabrics/leathers or COM/COL Base: Solid conical Ash wood legs, stained to house colour Glides: Plastic glides