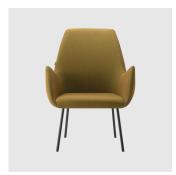

# Kesy 05 HB Timber 4-Leg

DESIGN CARLESI & TONELLI TORRE, ITALY

Torre's interchangeable multi-base programme offers great versatility, enabling clients to choose from a wide range of base options. The chairs, stools, lounge and armchairs within each collection all reference the same design aesthetic and can be seamlessly inserted in to different environments and applications within the same project, maintaining style continuity and formal harmony.

## **DIMENSIONS**

KESY-05HB-BASE 100 W 700 D 740 H 1020 | SH 420 AH 620 (mm)

# **MATERIALS**

Body: Inner steel frame, covered with high density mould-injected polyurethane FR foam Upholstery: Shell fully upholstered in house fabrics/leathers or COM/COL Base: Solid conical Ash wood legs, stained to house colour Glides: Plastic glides