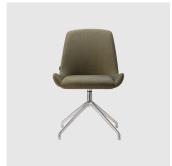

# Kesy 05 HB Timber 4-Leg

DESIGN CARLESI & TONELLI TORRE, ITALY

Torre's interchangeable multi-base programme offers great versatility, enabling clients to choose from a wide range of base options. The chairs, stools, lounge and armchairs within each collection all reference the same design aesthetic and can be seamlessly inserted in to different environments and applications within the same project, maintaining style continuity and formal harmony.

## **DIMENSIONS**

KESY-05HB-BASE 100 W 700 D 740 H 1020 | SH 420 AH 620 (mm)

# **MATERIALS**

Body: Inner steel frame, covered with high density mould-injected polyurethane FR foam Upholstery: Shell fully upholstered in house fabrics/leathers or COM/COL Base: Solid conical Ash wood legs, stained to house colour Glides: Plastic glides