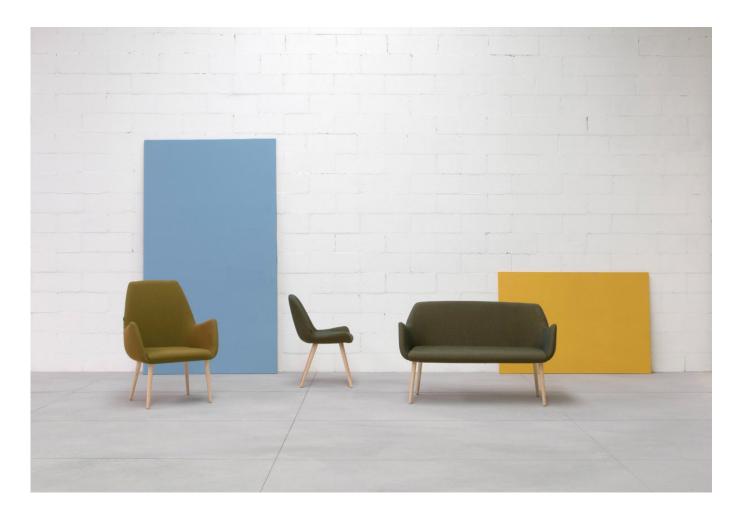

# Kesy 05 HB Timber 4-Leg

DESIGN CARLESI & TONELLI TORRE, ITALY

Torre's interchangeable multi-base programme offers great versatility, enabling clients to choose from a wide range of base options. The chairs, stools, lounge and armchairs within each collection all reference the same design aesthetic and can be seamlessly inserted in to different environments and applications within the same project, maintaining style continuity and formal harmony.

## **DIMENSIONS**

KESY-05HB-BASE 100 W 700 D 740 H 1020 | SH 420 AH 620 (mm)

# **MATERIALS**

Body: Inner steel frame, covered with high density mould-injected polyurethane FR foam Upholstery: Shell fully upholstered in house fabrics/leathers or COM/COL Base: Solid conical Ash wood legs, stained to house colour Glides: Plastic glides