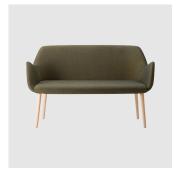

## **DIMENSIONS**

KESY-05HB-BASE 100 W 700 D 740 H 1020 | SH 420 AH 620 (mm)

# **MATERIALS**

Body: Inner steel frame, covered with high density mould-injected polyurethane FR foam Upholstery: Shell fully upholstered in house fabrics/leathers or COM/COL Base: Solid conical Ash wood legs, stained to house colour Glides: Plastic glides