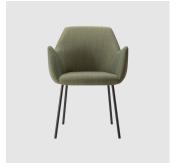

# Kesy 05 Metal 4-Leg

DESIGN CARLESI & TONELLI TORRE, ITALY

Torre's interchangeable multi-base programme offers great versatility, enabling clients to choose from a wide range of base options. The chairs, stools, lounge and armchairs within each collection all reference the same design aesthetic and can be seamlessly inserted in to different environments and applications within the same project, maintaining style continuity and formal harmony.

## **DIMENSIONS**

KESY-05-BASE 113 W 720 D 680 H 820 | SH 420 AH 620 (mm)

# **MATERIALS**

Body: Inner steel frame, covered with high density mould-injected polyure than e FR foam $\label{thm:composition} Upholstery: Shell fully upholstered in house fabrics \slashed at the composition of the composition o$  $Base: Tubular \, steel \, frame, to \, selected \, finish$ Glides: Plastic glides