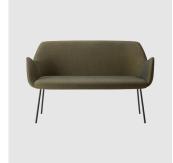

## **DIMENSIONS**

KESY-05-BASE 113 W 720 D 680 H 820 | SH 420 AH 620 (mm)

# **MATERIALS**

Body: Inner steel frame, covered with high density mould-injected polyure than e FR foam $\label{thm:composition} Upholstery: Shell fully upholstered in house fabrics \slashed at the composition of the composition o$  $Base: Tubular \, steel \, frame, to \, selected \, finish$ Glides: Plastic glides

Kesy o5 Metal 4-Leg LOUNGE CHAIR TORRE

Kesy 09 Metal 4-Leg LOUNGE TORRE

**Kesy 07 Pedestal** STOOL TORRE

Kesy o7 Sled STOOL TORRE

Kesy o4 Sled ARMCHAIR TORRE

Kesy o1 Timber 4-Leg CHAIR TORRE

Kesy 04 Timber 4-Leg ARMCHAIR TORRE