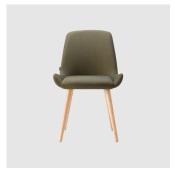

## **DIMENSIONS**

KESY-05-BASE 113 W 720 D 680 H 820 | SH 420 AH 620 (mm)

# **MATERIALS**

Body: Inner steel frame, covered with high density mould-injected polyure than e FR foam $\label{thm:composition} Upholstery: Shell fully upholstered in house fabrics \slashed at the composition of the composition o$  $Base: Tubular \, steel \, frame, to \, selected \, finish$ Glides: Plastic glides