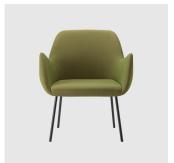

# Kesy 05 Metal 4-Leg

DESIGN CARLESI & TONELLI TORRE, ITALY

Torre's interchangeable multi-base programme offers great versatility, enabling clients to choose from a wide range of base options. The chairs, stools, lounge and armchairs within each collection all reference the same design aesthetic and can be seamlessly inserted in to different environments and applications within the same project, maintaining style continuity and formal harmony.

## **DIMENSIONS**

KESY-05-BASE 113 W 720 D 680 H 820 | SH 420 AH 620 (mm)

# **MATERIALS**

Body: Inner steel frame, covered with high density mould-injected polyure than e FR foam $\label{thm:composition} Upholstery: Shell fully upholstered in house fabrics \slashed at the composition of the composition o$  $Base: Tubular \, steel \, frame, to \, selected \, finish$ Glides: Plastic glides