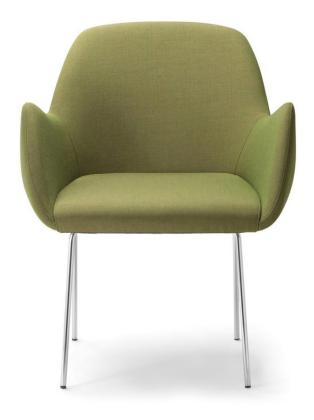

# Kesy 05 Metal 4-Leg

DESIGN CARLESI & TONELLI TORRE, ITALY

Torre's interchangeable multi-base programme offers great versatility, enabling clients to choose from a wide range of base options. The chairs, stools, lounge and armchairs within each collection all reference the same design aesthetic and can be seamlessly inserted in to different environments and applications within the same project, maintaining style continuity and formal harmony.

## **DIMENSIONS**

KESY-05-BASE 113 W 720 D 680 H 820 | SH 420 AH 620 (mm)

# **MATERIALS**

Body: Inner steel frame, covered with high density mould-injected polyure than e FR foam $\label{thm:composition} Upholstery: Shell fully upholstered in house fabrics \slashed at the composition of the composition o$  $Base: Tubular \, steel \, frame, to \, selected \, finish$ Glides: Plastic glides