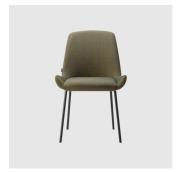

# Kesy 05 Metal 4-Leg

DESIGN CARLESI & TONELLI TORRE, ITALY

Torre's interchangeable multi-base programme offers great versatility, enabling clients to choose from a wide range of base options. The chairs, stools, lounge and armchairs within each collection all reference the same design aesthetic and can be seamlessly inserted in to different environments and applications within the same project, maintaining style continuity and formal harmony.

## **DIMENSIONS**

KESY-05-BASE 113 W 720 D 680 H 820 | SH 420 AH 620 (mm)

# **MATERIALS**

Body: Inner steel frame, covered with high density mould-injected polyure than e FR foam $\label{thm:composition} Upholstery: Shell fully upholstered in house fabrics \slashed at the composition of the composition o$  $Base: Tubular \, steel \, frame, to \, selected \, finish$ Glides: Plastic glides