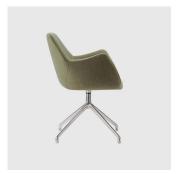

## **DIMENSIONS**

KESY-05-BASE 113 W 720 D 680 H 820 | SH 420 AH 620 (mm)

# **MATERIALS**

Body: Inner steel frame, covered with high density mould-injected polyure than e FR foam $\label{thm:composition} Upholstery: Shell fully upholstered in house fabrics \slashed at the composition of the composition o$  $Base: Tubular \, steel \, frame, to \, selected \, finish$ Glides: Plastic glides