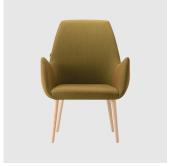

# Kesy 05 Metal 4-Leg

DESIGN CARLESI & TONELLI TORRE, ITALY

Torre's interchangeable multi-base programme offers great versatility, enabling clients to choose from a wide range of base options. The chairs, stools, lounge and armchairs within each collection all reference the same design aesthetic and can be seamlessly inserted in to different environments and applications within the same project, maintaining style continuity and formal harmony.

## **DIMENSIONS**

KESY-05-BASE 113 W 720 D 680 H 820 | SH 420 AH 620 (mm)

# **MATERIALS**

Body: Inner steel frame, covered with high density mould-injected polyure than e FR foam $\label{thm:composition} Upholstery: Shell fully upholstered in house fabrics \slashed at the composition of the composition o$  $Base: Tubular \, steel \, frame, to \, selected \, finish$ Glides: Plastic glides