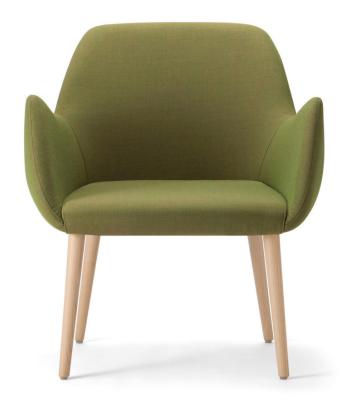

# Kesy 05 Timber 4-Leg

DESIGN CARLESI & TONELLI TORRE, ITALY

Torre's interchangeable multi-base programme offers great versatility, enabling clients to choose from a wide range of base options. The chairs, stools, lounge and armchairs within each collection all reference the same design aesthetic and can be seamlessly inserted in to different environments and applications within the same project, maintaining style continuity and formal harmony.

## **DIMENSIONS**

KESY-05-BASE 100 W 720 D 680 H 820 | SH 420 AH 620 (mm)

# **MATERIALS**

Body: Inner steel frame, covered with high density mould-injected polyurethane FR foam  $\label{thm:composition} Upholstery: Shell fully upholstered in house fabrics \slashed at the composition of the composition o$ Base: Solid conical Ash wood legs, stained to house colour Glides: Plastic glides