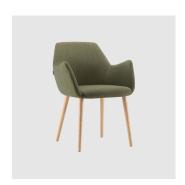

# Kesy 05 Timber 4-Leg

DESIGN CARLESI & TONELLI TORRE, ITALY

Torre's interchangeable multi-base programme offers great versatility, enabling clients to choose from a wide range of base options. The chairs, stools, lounge and armchairs within each collection all reference the same design aesthetic and can be seamlessly inserted in to different environments and applications within the same project, maintaining style continuity and formal harmony.

Kesy 04 5-Way Castor TASK ARMCHAIR TORRE

Kesy 05 HB Metal 4-Leg LOUNGE CHAIR TORRE

Kesy o5 HB Timber 4-Leg LOUNGECHAIR TORRE

Kesy o1 Metal 4-Leg CHAIR TORRE

Kesy 04 Metal 4-Leg ARMCHAIR TORRE

Kesy o5 Metal 4-Leg LOUNGE CHAIR TORRE