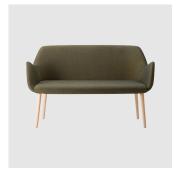

# Kesy 05 Timber 4-Leg

DESIGN CARLESI & TONELLI TORRE, ITALY

Torre's interchangeable multi-base programme offers great versatility, enabling clients to choose from a wide range of base options. The chairs, stools, lounge and armchairs within each collection all reference the same design aesthetic and can be seamlessly inserted in to different environments and applications within the same project, maintaining style continuity and formal harmony.

## **DIMENSIONS**

KESY-05-BASE 100 W 720 D 680 H 820 | SH 420 AH 620 (mm)

# **MATERIALS**

Body: Inner steel frame, covered with high density mould-injected polyurethane FR foam  $\label{thm:composition} Upholstery: Shell fully upholstered in house fabrics \slashed at the composition of the composition o$ Base: Solid conical Ash wood legs, stained to house colour Glides: Plastic glides