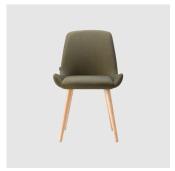

# Kesy 05 Timber 4-Leg

DESIGN CARLESI & TONELLI TORRE, ITALY

Torre's interchangeable multi-base programme offers great versatility, enabling clients to choose from a wide range of base options. The chairs, stools, lounge and armchairs within each collection all reference the same design aesthetic and can be seamlessly inserted in to different environments and applications within the same project, maintaining style continuity and formal harmony.

Kesy 09 Metal 4-Leg LOUNGE TORRE

**Kesy 07 Pedestal** STOOL TORRE

Kesy o7 Sled STOOL TORRE

Kesy o4 Sled ARMCHAIR TORRE

Kesy o1 Timber 4-Leg CHAIR TORRE

Kesy 04 Timber 4-Leg ARMCHAIR TORRE

Kesy o<sub>5</sub> Timber 4-Leg LOUNGE CHAIR TORRE