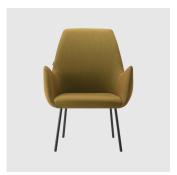

# Kesy 05 Timber 4-Leg

DESIGN CARLESI & TONELLI TORRE, ITALY

Torre's interchangeable multi-base programme offers great versatility, enabling clients to choose from a wide range of base options. The chairs, stools, lounge and armchairs within each collection all reference the same design aesthetic and can be seamlessly inserted in to different environments and applications within the same project, maintaining style continuity and formal harmony.

## **DIMENSIONS**

KESY-05-BASE 100 W 720 D 680 H 820 | SH 420 AH 620 (mm)

# **MATERIALS**

Body: Inner steel frame, covered with high density mould-injected polyurethane FR foam  $\label{thm:composition} Upholstery: Shell fully upholstered in house fabrics \slashed at the composition of the composition o$ Base: Solid conical Ash wood legs, stained to house colour Glides: Plastic glides

Kesy 09 Metal 4-Leg LOUNGE TORRE

**Kesy 07 Pedestal** STOOL TORRE

Kesy o7 Sled STOOL TORRE

Kesy o4 Sled ARMCHAIR TORRE

Kesy o1 Timber 4-Leg CHAIR TORRE

Kesy 04 Timber 4-Leg ARMCHAIR TORRE

Kesy o<sub>5</sub> Timber 4-Leg LOUNGE CHAIR TORRE