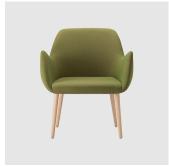

# Kesy 05 Timber 4-Leg

DESIGN CARLESI & TONELLI TORRE, ITALY

Torre's interchangeable multi-base programme offers great versatility, enabling clients to choose from a wide range of base options. The chairs, stools, lounge and armchairs within each collection all reference the same design aesthetic and can be seamlessly inserted in to different environments and applications within the same project, maintaining style continuity and formal harmony.

Kesy 04 5-Way Castor TASK ARMCHAIR TORRE

Kesy 05 HB Metal 4-Leg LOUNGE CHAIR TORRE

Kesy o5 HB Timber 4-Leg LOUNGECHAIR TORRE

Kesy o1 Metal 4-Leg CHAIR TORRE

Kesy 04 Metal 4-Leg ARMCHAIR TORRE

Kesy o5 Metal 4-Leg LOUNGE CHAIR TORRE