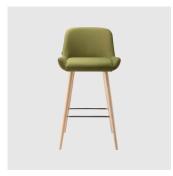

# Kesy 05 Timber 4-Leg

DESIGN CARLESI & TONELLI TORRE, ITALY

Torre's interchangeable multi-base programme offers great versatility, enabling clients to choose from a wide range of base options. The chairs, stools, lounge and armchairs within each collection all reference the same design aesthetic and can be seamlessly inserted in to different environments and applications within the same project, maintaining style continuity and formal harmony.

Kesy 09 Metal 4-Leg LOUNGE TORRE

**Kesy 07 Pedestal** STOOL TORRE

Kesy o7 Sled STOOL TORRE

Kesy o4 Sled ARMCHAIR TORRE

Kesy o1 Timber 4-Leg CHAIR TORRE

Kesy 04 Timber 4-Leg ARMCHAIR TORRE

Kesy o<sub>5</sub> Timber 4-Leg LOUNGE CHAIR TORRE