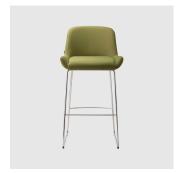

sity mould-injected polyurethane FR foam  $\label{thm:composition} Upholstery: Shell fully upholstered in house fabrics \slashed at the composition of the composition o$ Base: Solid conical Ash wood legs, stained to house colour Glides: Plastic glides

## COLLECTION



Kesy 01 4-Way Pedestal CHAIR TORRE



Kesy 04 4-Way Pedestal ARMCHAIR TORRE



Kesy 01 4-Way Swivel MEETING CHAIR TORRE



Kesy 04 4-Way Swivel MEETING ARMCHAIR TORRE



Kesy o1 5-Way Castor TASK CHAIR TORRE



Kesy 04 5-Way Castor TASK ARMCHAIR TORRE



Kesy 05 HB Metal 4-Leg LOUNGE CHAIR TORRE



Kesy o5 HB Timber 4-Leg LOUNGECHAIR TORRE



Kesy o1 Metal 4-Leg CHAIR TORRE



Kesy 04 Metal 4-Leg ARMCHAIR TORRE



Kesy o5 Metal 4-Leg LOUNGE CHAIR TORRE



Kesy 09 Metal 4-Leg LOUNGE TORRE



**Kesy 07 Pedestal** STOOL TORRE



Kesy o7 Sled STOOL TORRE



Kesy o4 Sled ARMCHAIR TORRE



Kesy o1 Timber 4-Leg CHAIR TORRE



Kesy 04 Timber 4-Leg ARMCHAIR TORRE



Kesy o<sub>5</sub> Timber 4-Leg LOUNGE CHAIR TORRE



Kesy o7 Timber 4-Leg STOOL TORRE



Kesy og Timber 4-Leg LOUNGE TORRE