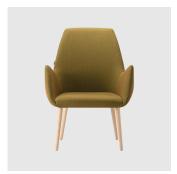

# Kesy 05 Timber 4-Leg

DESIGN CARLESI & TONELLI TORRE, ITALY

Torre's interchangeable multi-base programme offers great versatility, enabling clients to choose from a wide range of base options. The chairs, stools, lounge and armchairs within each collection all reference the same design aesthetic and can be seamlessly inserted in to different environments and applications within the same project, maintaining style continuity and formal harmony.

## **DIMENSIONS**

KESY-05-BASE 100 W 720 D 680 H 820 | SH 420 AH 620 (mm)

# **MATERIALS**

Body: Inner steel frame, covered with high density mould-injected polyurethane FR foam  $\label{thm:composition} Upholstery: Shell fully upholstered in house fabrics \slashed at the composition of the composition o$ Base: Solid conical Ash wood legs, stained to house colour Glides: Plastic glides