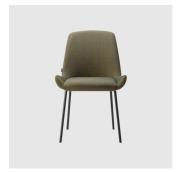

# Kesy 07 Pedestal

DESIGN CARLESI & TONELLI TORRE, ITALY

Torre's interchangeable multi-base programme offers great versatility, enabling clients to choose from a wide range of base options. The chairs, stools, lounge and armchairs within each collection all reference the same design aesthetic and can be seamlessly inserted in to different environments and applications within the same project, maintaining style continuity and formal harmony.

## **DIMENSIONS**

KESY-07-BASE 108 W 550 D 590 H 1000 | SH 730 (mm)

# **MATERIALS**

Body: Inner steel frame, covered with high density mould-injected polyurethane FR foam  $\label{thm:composition} Upholstery: Shell fully upholstered in house fabrics \slashed at the composition of the composition o$  ${\tt Base: Inox\,covered\,disc\,base\,with\,column, to\,selected\,finish}$ Footrest: Steel, to selected finish