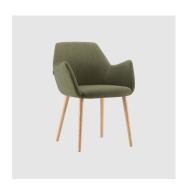

# Kesy 07 Pedestal

DESIGN CARLESI & TONELLI TORRE, ITALY

Torre's interchangeable multi-base programme offers great versatility, enabling clients to choose from a wide range of base options. The chairs, stools, lounge and armchairs within each collection all reference the same design aesthetic and can be seamlessly inserted in to different environments and applications within the same project, maintaining style continuity and formal harmony.

# **MATERIALS**

Body: Inner steel frame, covered with high density mould-injected polyurethane FR foam  $\label{thm:composition} Upholstery: Shell fully upholstered in house fabrics \slashed at the composition of the composition o$  ${\tt Base: Inox\,covered\,disc\,base\,with\,column, to\,selected\,finish}$ Footrest: Steel, to selected finish