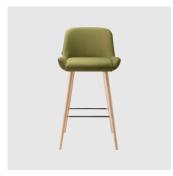

# Kesy 07 Pedestal

DESIGN CARLESI & TONELLI TORRE, ITALY

Torre's interchangeable multi-base programme offers great versatility, enabling clients to choose from a wide range of base options. The chairs, stools, lounge and armchairs within each collection all reference the same design aesthetic and can be seamlessly inserted in to different environments and applications within the same project, maintaining style continuity and formal harmony.

## **DIMENSIONS**

KESY-07-BASE 108 W 550 D 590 H 1000 | SH 730 (mm)

# **MATERIALS**

Body: Inner steel frame, covered with high density mould-injected polyurethane FR foam  $\label{thm:composition} Upholstery: Shell fully upholstered in house fabrics \slashed at the composition of the composition o$  ${\tt Base: Inox\,covered\,disc\,base\,with\,column, to\,selected\,finish}$ Footrest: Steel, to selected finish