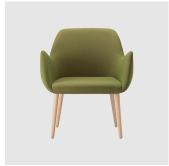

# Kesy 07 Pedestal

DESIGN CARLESI & TONELLI TORRE, ITALY

Torre's interchangeable multi-base programme offers great versatility, enabling clients to choose from a wide range of base options. The chairs, stools, lounge and armchairs within each collection all reference the same design aesthetic and can be seamlessly inserted in to different environments and applications within the same project, maintaining style continuity and formal harmony.

# **MATERIALS**

Body: Inner steel frame, covered with high density mould-injected polyurethane FR foam  $\label{thm:composition} Upholstery: Shell fully upholstered in house fabrics \slashed at the composition of the composition o$  ${\tt Base: Inox\,covered\,disc\,base\,with\,column, to\,selected\,finish}$ Footrest: Steel, to selected finish