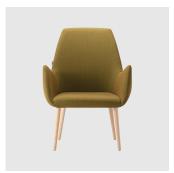

# Kesy 07 Pedestal

DESIGN CARLESI & TONELLI TORRE, ITALY

Torre's interchangeable multi-base programme offers great versatility, enabling clients to choose from a wide range of base options. The chairs, stools, lounge and armchairs within each collection all reference the same design aesthetic and can be seamlessly inserted in to different environments and applications within the same project, maintaining style continuity and formal harmony.

## **DIMENSIONS**

KESY-07-BASE 108 W 550 D 590 H 1000 | SH 730 (mm)

# **MATERIALS**

Body: Inner steel frame, covered with high density mould-injected polyurethane FR foam  $\label{thm:composition} Upholstery: Shell fully upholstered in house fabrics \slashed at the composition of the composition o$  ${\tt Base: Inox\,covered\,disc\,base\,with\,column, to\,selected\,finish}$ Footrest: Steel, to selected finish