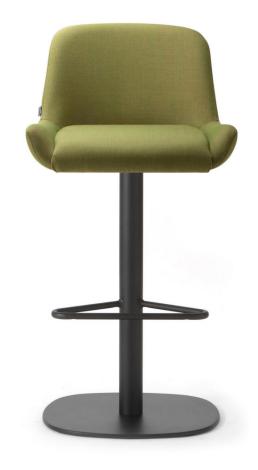

# Kesy 07 Pedestal

DESIGN CARLESI & TONELLI TORRE, ITALY

Torre's interchangeable multi-base programme offers great versatility, enabling clients to choose from a wide range of base options. The chairs, stools, lounge and armchairs within each collection all reference the same design aesthetic and can be seamlessly inserted in to different environments and applications within the same project, maintaining style continuity and formal harmony.

## **DIMENSIONS**

KESY-07-BASE 108 W 550 D 590 H 1000 | SH 730 (mm)

# **MATERIALS**

Body: Inner steel frame, covered with high density mould-injected polyurethane FR foam  $\label{thm:composition} Upholstery: Shell fully upholstered in house fabrics \slashed at the composition of the composition o$  ${\tt Base: Inox\,covered\,disc\,base\,with\,column, to\,selected\,finish}$ Footrest: Steel, to selected finish