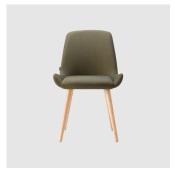

# Kesy 07 Pedestal

DESIGN CARLESI & TONELLI TORRE, ITALY

Torre's interchangeable multi-base programme offers great versatility, enabling clients to choose from a wide range of base options. The chairs, stools, lounge and armchairs within each collection all reference the same design aesthetic and can be seamlessly inserted in to different environments and applications within the same project, maintaining style continuity and formal harmony.

# **MATERIALS**

Body: Inner steel frame, covered with high density mould-injected polyurethane FR foam  $\label{thm:composition} Upholstery: Shell fully upholstered in house fabrics \slashed at the composition of the composition o$  ${\tt Base: Inox\,covered\,disc\,base\,with\,column, to\,selected\,finish}$ Footrest: Steel, to selected finish