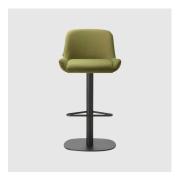

# Kesy 07 Pedestal

DESIGN CARLESI & TONELLI TORRE, ITALY

Torre's interchangeable multi-base programme offers great versatility, enabling clients to choose from a wide range of base options. The chairs, stools, lounge and armchairs within each collection all reference the same design aesthetic and can be seamlessly inserted in to different environments and applications within the same project, maintaining style continuity and formal harmony.

## **DIMENSIONS**

KESY-07-BASE 108 W 550 D 590 H 1000 | SH 730 (mm)

Kesy 09 Metal 4-Leg LOUNGE TORRE

**Kesy 07 Pedestal** STOOL TORRE

Kesy o7 Sled STOOL TORRE

Kesy o4 Sled ARMCHAIR TORRE

Kesy o1 Timber 4-Leg CHAIR TORRE

Kesy 04 Timber 4-Leg ARMCHAIR TORRE

Kesy o<sub>5</sub> Timber 4-Leg LOUNGE CHAIR TORRE