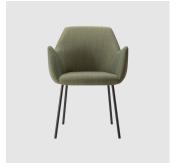

# Kesy 07 Pedestal

DESIGN CARLESI & TONELLI TORRE, ITALY

Torre's interchangeable multi-base programme offers great versatility, enabling clients to choose from a wide range of base options. The chairs, stools, lounge and armchairs within each collection all reference the same design aesthetic and can be seamlessly inserted in to different environments and applications within the same project, maintaining style continuity and formal harmony.

## **DIMENSIONS**

KESY-07-BASE 108 W 550 D 590 H 1000 | SH 730 (mm)

# **MATERIALS**

Body: Inner steel frame, covered with high density mould-injected polyurethane FR foam  $\label{thm:composition} Upholstery: Shell fully upholstered in house fabrics \slashed at the composition of the composition o$  ${\tt Base: Inox\,covered\,disc\,base\,with\,column, to\,selected\,finish}$ Footrest: Steel, to selected finish