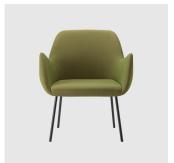

# Kesy 07 Pedestal

DESIGN CARLESI & TONELLI TORRE, ITALY

Torre's interchangeable multi-base programme offers great versatility, enabling clients to choose from a wide range of base options. The chairs, stools, lounge and armchairs within each collection all reference the same design aesthetic and can be seamlessly inserted in to different environments and applications within the same project, maintaining style continuity and formal harmony.

## **DIMENSIONS**

KESY-07-BASE 108 W 550 D 590 H 1000 | SH 730 (mm)

# **MATERIALS**

Body: Inner steel frame, covered with high density mould-injected polyurethane FR foam  $\label{thm:composition} Upholstery: Shell fully upholstered in house fabrics \slashed at the composition of the composition o$  ${\tt Base: Inox\,covered\,disc\,base\,with\,column, to\,selected\,finish}$ Footrest: Steel, to selected finish