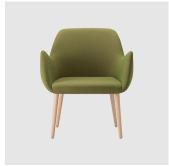

# Kesy 07 Timber 4-Leg

DESIGN CARLESI & TONELLI TORRE, ITALY

Torre's interchangeable multi-base programme offers great versatility, enabling clients to choose from a wide range of base options. The chairs, stools, lounge and armchairs within each collection all reference the same design aesthetic and can be seamlessly inserted in to different environments and applications within the same project, maintaining style continuity and formal harmony.

## **DIMENSIONS**

KESY-07-BASE 101 W 550 D 590 H 1000 | SH 730 (mm)

## **MATERIALS**

Body: Inner steel frame, covered with high density mould-injected polyurethane FR foam

 $\label{thm:composition} Upholstery: Shell fully upholstered in house fabrics \slashed at the composition of the composition o$ 

 ${\it Base: Solid conical Ashwood legs, stained to house colour}$ 

Footrest: Made of tubular steel, to selected finish

Glides: Plastic glides