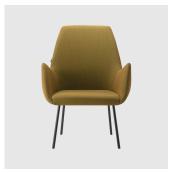

# Kesy 07 Timber 4-Leg

DESIGN CARLESI & TONELLI TORRE, ITALY

Torre's interchangeable multi-base programme offers great versatility, enabling clients to choose from a wide range of base options. The chairs, stools, lounge and armchairs within each collection all reference the same design aesthetic and can be seamlessly inserted in to different environments and applications within the same project, maintaining style continuity and formal harmony.

## **DIMENSIONS**

KESY-07-BASE 101 W 550 D 590 H 1000 | SH 730 (mm)

## **MATERIALS**

Body: Inner steel frame, covered with high density mould-injected polyurethane FR foam

 $\label{thm:composition} Upholstery: Shell fully upholstered in house fabrics \slashed at the composition of the composition o$ 

 ${\it Base: Solid conical Ashwood legs, stained to house colour}$ 

Footrest: Made of tubular steel, to selected finish

Glides: Plastic glides