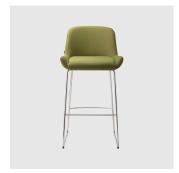

# Kesy 07 Timber 4-Leg

DESIGN CARLESI & TONELLI TORRE, ITALY

Torre's interchangeable multi-base programme offers great versatility, enabling clients to choose from a wide range of base options. The chairs, stools, lounge and armchairs within each collection all reference the same design aesthetic and can be seamlessly inserted in to different environments and applications within the same project, maintaining style continuity and formal harmony.

## **DIMENSIONS**

KESY-07-BASE 101 W 550 D 590 H 1000 | SH 730 (mm)

## **MATERIALS**

Body: Inner steel frame, covered with high density mould-injected polyurethane FR foam

 $\label{thm:composition} Upholstery: Shell fully upholstered in house fabrics \slashed at the composition of the composition o$ 

 ${\it Base: Solid conical Ashwood legs, stained to house colour}$ 

Footrest: Made of tubular steel, to selected finish

Glides: Plastic glides

Kesy o7 Timber 4-Leg STOOL TORRE

Kesy og Timber 4-Leg LOUNGE TORRE