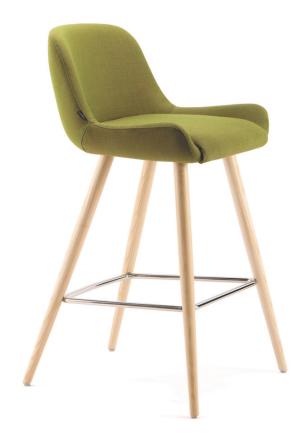

# Kesy 07 Timber 4-Leg

DESIGN CARLESI & TONELLI TORRE, ITALY

Torre's interchangeable multi-base programme offers great versatility, enabling clients to choose from a wide range of base options. The chairs, stools, lounge and armchairs within each collection all reference the same design aesthetic and can be seamlessly inserted in to different environments and applications within the same project, maintaining style continuity and formal harmony.

## **DIMENSIONS**

KESY-07-BASE 101 W 550 D 590 H 1000 | SH 730 (mm)

## **MATERIALS**

Body: Inner steel frame, covered with high density mould-injected polyurethane FR foam

 $\label{thm:composition} Upholstery: Shell fully upholstered in house fabrics \slashed at the composition of the composition o$ 

 ${\it Base: Solid conical Ashwood legs, stained to house colour}$ 

Footrest: Made of tubular steel, to selected finish

Glides: Plastic glides