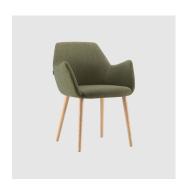

# Kesy 07 Timber 4-Leg

DESIGN CARLESI & TONELLI TORRE, ITALY

Torre's interchangeable multi-base programme offers great versatility, enabling clients to choose from a wide range of base options. The chairs, stools, lounge and armchairs within each collection all reference the same design aesthetic and can be seamlessly inserted in to different environments and applications within the same project, maintaining style continuity and formal harmony.

## **DIMENSIONS**

KESY-07-BASE 101 W 550 D 590 H 1000 | SH 730 (mm)

## **MATERIALS**

Body: Inner steel frame, covered with high density mould-injected polyurethane FR foam

 $\label{thm:composition} Upholstery: Shell fully upholstered in house fabrics \slashed at the composition of the composition o$ 

 ${\it Base: Solid conical Ashwood legs, stained to house colour}$ 

Footrest: Made of tubular steel, to selected finish

Glides: Plastic glides