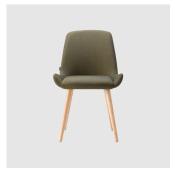

# Kesy 07 Timber 4-Leg

DESIGN CARLESI & TONELLI TORRE, ITALY

Torre's interchangeable multi-base programme offers great versatility, enabling clients to choose from a wide range of base options. The chairs, stools, lounge and armchairs within each collection all reference the same design aesthetic and can be seamlessly inserted in to different environments and applications within the same project, maintaining style continuity and formal harmony.

## **DIMENSIONS**

KESY-07-BASE 101 W 550 D 590 H 1000 | SH 730 (mm)

## **MATERIALS**

Body: Inner steel frame, covered with high density mould-injected polyurethane FR foam

 $\label{thm:composition} Upholstery: Shell fully upholstered in house fabrics \slashed at the composition of the composition o$ 

 ${\it Base: Solid conical Ashwood legs, stained to house colour}$ 

Footrest: Made of tubular steel, to selected finish

Glides: Plastic glides