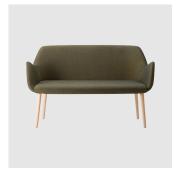

# Kesy 07 Timber 4-Leg

DESIGN CARLESI & TONELLI TORRE, ITALY

Torre's interchangeable multi-base programme offers great versatility, enabling clients to choose from a wide range of base options. The chairs, stools, lounge and armchairs within each collection all reference the same design aesthetic and can be seamlessly inserted in to different environments and applications within the same project, maintaining style continuity and formal harmony.

## **DIMENSIONS**

KESY-07-BASE 101 W 550 D 590 H 1000 | SH 730 (mm)

## **MATERIALS**

Body: Inner steel frame, covered with high density mould-injected polyurethane FR foam

 $\label{thm:composition} Upholstery: Shell fully upholstered in house fabrics \slashed at the composition of the composition o$ 

 ${\it Base: Solid conical Ashwood legs, stained to house colour}$ 

Footrest: Made of tubular steel, to selected finish

Glides: Plastic glides