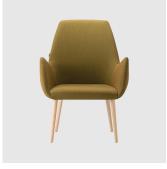

# Kesy 07 Timber 4-Leg

DESIGN CARLESI & TONELLI TORRE, ITALY

Torre's interchangeable multi-base programme offers great versatility, enabling clients to choose from a wide range of base options. The chairs, stools, lounge and armchairs within each collection all reference the same design aesthetic and can be seamlessly inserted in to different environments and applications within the same project, maintaining style continuity and formal harmony.

## **DIMENSIONS**

KESY-07-BASE 101 W 550 D 590 H 1000 | SH 730 (mm)

## **MATERIALS**

Body: Inner steel frame, covered with high density mould-injected polyurethane FR foam

 $\label{thm:composition} Upholstery: Shell fully upholstered in house fabrics \slashed at the composition of the composition o$ 

 ${\it Base: Solid conical Ashwood legs, stained to house colour}$ 

Footrest: Made of tubular steel, to selected finish

Glides: Plastic glides