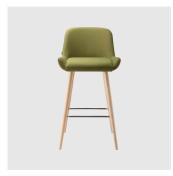

# Kesy 07 Timber 4-Leg

DESIGN CARLESI & TONELLI TORRE, ITALY

Torre's interchangeable multi-base programme offers great versatility, enabling clients to choose from a wide range of base options. The chairs, stools, lounge and armchairs within each collection all reference the same design aesthetic and can be seamlessly inserted in to different environments and applications within the same project, maintaining style continuity and formal harmony.

## **DIMENSIONS**

KESY-07-BASE 101 W 550 D 590 H 1000 | SH 730 (mm)

## **MATERIALS**

Body: Inner steel frame, covered with high density mould-injected polyurethane FR foam

 $\label{thm:composition} Upholstery: Shell fully upholstered in house fabrics \slashed at the composition of the composition o$ 

 ${\it Base: Solid conical Ashwood legs, stained to house colour}$ 

Footrest: Made of tubular steel, to selected finish

Glides: Plastic glides