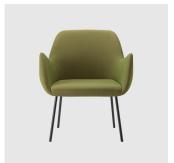

## **DIMENSIONS**

KESY-09-BASE 113 W 1280 D 640 H 810 | SH 450 AH 660 (mm)

# **MATERIALS**

Body: Inner steel frame, covered with high density mould-injected polyurethane FR foam  $\label{thm:composition} Upholstery: Shell fully upholstered in house fabrics \slashed at the composition of the composition o$  $Base: Tubular \, steel \, frame, to \, selected \, finish$ Glides: Plastic glides