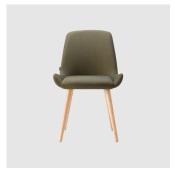

# Kesy 09 Metal 4-Leg

DESIGN CARLESI & TONELLI TORRE, ITALY

Torre's interchangeable multi-base programme offers great versatility, enabling clients to choose from a wide range of base options. The chairs, stools, lounge and armchairs within each collection all reference the same design aesthetic and can be seamlessly inserted in to different environments and applications within the same project, maintaining style continuity and formal harmony.

## **DIMENSIONS**

KESY-09-BASE 113 W 1280 D 640 H 810 | SH 450 AH 660 (mm)

# **MATERIALS**

Body: Inner steel frame, covered with high density mould-injected polyurethane FR foam  $\label{thm:composition} Upholstery: Shell fully upholstered in house fabrics \slashed at the composition of the composition o$  $Base: Tubular \, steel \, frame, to \, selected \, finish$ Glides: Plastic glides