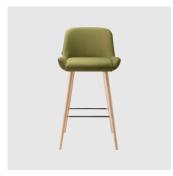

# Kesy 09 Metal 4-Leg

DESIGN CARLESI & TONELLI TORRE, ITALY

Torre's interchangeable multi-base programme offers great versatility, enabling clients to choose from a wide range of base options. The chairs, stools, lounge and armchairs within each collection all reference the same design aesthetic and can be seamlessly inserted in to different environments and applications within the same project, maintaining style continuity and formal harmony.

## **DIMENSIONS**

KESY-09-BASE 113 W 1280 D 640 H 810 | SH 450 AH 660 (mm)

# **MATERIALS**

Body: Inner steel frame, covered with high density mould-injected polyurethane FR foam  $\label{thm:composition} Upholstery: Shell fully upholstered in house fabrics \slashed at the composition of the composition o$  $Base: Tubular \, steel \, frame, to \, selected \, finish$ Glides: Plastic glides