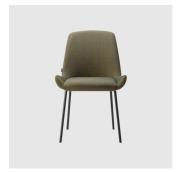

## **DIMENSIONS**

KESY-09-BASE 113 W 1280 D 640 H 810 | SH 450 AH 660 (mm)

# **MATERIALS**

Body: Inner steel frame, covered with high density mould-injected polyurethane FR foam  $\label{thm:composition} Upholstery: Shell fully upholstered in house fabrics \slashed at the composition of the composition o$  $Base: Tubular \, steel \, frame, to \, selected \, finish$ Glides: Plastic glides