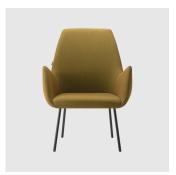

# Kesy 09 Metal 4-Leg

DESIGN CARLESI & TONELLI TORRE, ITALY

Torre's interchangeable multi-base programme offers great versatility, enabling clients to choose from a wide range of base options. The chairs, stools, lounge and armchairs within each collection all reference the same design aesthetic and can be seamlessly inserted in to different environments and applications within the same project, maintaining style continuity and formal harmony.

## **DIMENSIONS**

KESY-09-BASE 113 W 1280 D 640 H 810 | SH 450 AH 660 (mm)