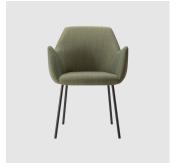

## **DIMENSIONS**

KESY-09-BASE 113 W 1280 D 640 H 810 | SH 450 AH 660 (mm)

# **MATERIALS**

Body: Inner steel frame, covered with high density mould-injected polyurethane FR foam  $\label{thm:composition} Upholstery: Shell fully upholstered in house fabrics \slashed at the composition of the composition o$  $Base: Tubular \, steel \, frame, to \, selected \, finish$ Glides: Plastic glides