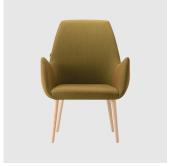

## **DIMENSIONS**

KESY-09-BASE 113 W 1280 D 640 H 810 | SH 450 AH 660 (mm)

# **MATERIALS**

Body: Inner steel frame, covered with high density mould-injected polyurethane FR foam  $\label{thm:composition} Upholstery: Shell fully upholstered in house fabrics \slashed at the composition of the composition o$  $Base: Tubular \, steel \, frame, to \, selected \, finish$ Glides: Plastic glides