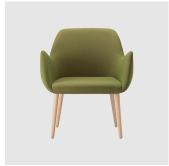

# Kesy 09 Metal 4-Leg

DESIGN CARLESI & TONELLI TORRE, ITALY

Torre's interchangeable multi-base programme offers great versatility, enabling clients to choose from a wide range of base options. The chairs, stools, lounge and armchairs within each collection all reference the same design aesthetic and can be seamlessly inserted in to different environments and applications within the same project, maintaining style continuity and formal harmony.

## **DIMENSIONS**

KESY-09-BASE 113 W 1280 D 640 H 810 | SH 450 AH 660 (mm)

# **MATERIALS**

Body: Inner steel frame, covered with high density mould-injected polyurethane FR foam  $\label{thm:composition} Upholstery: Shell fully upholstered in house fabrics \slashed at the composition of the composition o$  $Base: Tubular \, steel \, frame, to \, selected \, finish$ Glides: Plastic glides