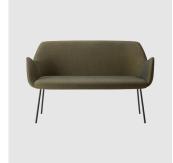

# Kesy 09 Metal 4-Leg

DESIGN CARLESI & TONELLI TORRE, ITALY

Torre's interchangeable multi-base programme offers great versatility, enabling clients to choose from a wide range of base options. The chairs, stools, lounge and armchairs within each collection all reference the same design aesthetic and can be seamlessly inserted in to different environments and applications within the same project, maintaining style continuity and formal harmony.

## **DIMENSIONS**

KESY-09-BASE 113 W 1280 D 640 H 810 | SH 450 AH 660 (mm)

# **MATERIALS**

Body: Inner steel frame, covered with high density mould-injected polyurethane FR foam  $\label{thm:composition} Upholstery: Shell fully upholstered in house fabrics \slashed at the composition of the composition o$  $Base: Tubular \, steel \, frame, to \, selected \, finish$ Glides: Plastic glides

Kesy 09 Metal 4-Leg LOUNGE TORRE

**Kesy 07 Pedestal** STOOL TORRE

Kesy o7 Sled STOOL TORRE

Kesy o4 Sled ARMCHAIR TORRE

Kesy o1 Timber 4-Leg CHAIR TORRE

Kesy 04 Timber 4-Leg ARMCHAIR TORRE

Kesy o<sub>5</sub> Timber 4-Leg LOUNGE CHAIR TORRE