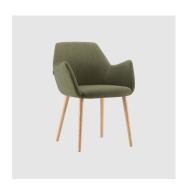

# Kesy 09 Metal 4-Leg

DESIGN CARLESI & TONELLI TORRE, ITALY

Torre's interchangeable multi-base programme offers great versatility, enabling clients to choose from a wide range of base options. The chairs, stools, lounge and armchairs within each collection all reference the same design aesthetic and can be seamlessly inserted in to different environments and applications within the same project, maintaining style continuity and formal harmony.

## **DIMENSIONS**

KESY-09-BASE 113 W 1280 D 640 H 810 | SH 450 AH 660 (mm)

# **MATERIALS**

Body: Inner steel frame, covered with high density mould-injected polyurethane FR foam  $\label{thm:composition} Upholstery: Shell fully upholstered in house fabrics \slashed at the composition of the composition o$  $Base: Tubular \, steel \, frame, to \, selected \, finish$ Glides: Plastic glides