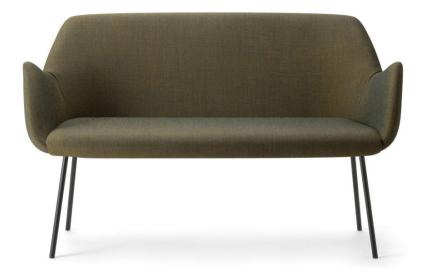

# Kesy 09 Metal 4-Leg

DESIGN CARLESI & TONELLI TORRE, ITALY

Torre's interchangeable multi-base programme offers great versatility, enabling clients to choose from a wide range of base options. The chairs, stools, lounge and armchairs within each collection all reference the same design aesthetic and can be seamlessly inserted in to different environments and applications within the same project, maintaining style continuity and formal harmony.

## **DIMENSIONS**

KESY-09-BASE 113 W 1280 D 640 H 810 | SH 450 AH 660 (mm)

# **MATERIALS**

Body: Inner steel frame, covered with high density mould-injected polyurethane FR foam  $\label{thm:composition} Upholstery: Shell fully upholstered in house fabrics \slashed at the composition of the composition o$  $Base: Tubular \, steel \, frame, to \, selected \, finish$ Glides: Plastic glides

Kesy 09 Metal 4-Leg LOUNGE TORRE

**Kesy 07 Pedestal** STOOL TORRE

Kesy o7 Sled STOOL TORRE

Kesy o4 Sled ARMCHAIR TORRE

Kesy o1 Timber 4-Leg CHAIR TORRE

Kesy 04 Timber 4-Leg ARMCHAIR TORRE

Kesy o<sub>5</sub> Timber 4-Leg LOUNGE CHAIR TORRE