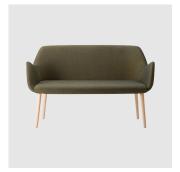

# Kesy 09 Metal 4-Leg

DESIGN CARLESI & TONELLI TORRE, ITALY

Torre's interchangeable multi-base programme offers great versatility, enabling clients to choose from a wide range of base options. The chairs, stools, lounge and armchairs within each collection all reference the same design aesthetic and can be seamlessly inserted in to different environments and applications within the same project, maintaining style continuity and formal harmony.

## **DIMENSIONS**

KESY-09-BASE 113 W 1280 D 640 H 810 | SH 450 AH 660 (mm)

# **MATERIALS**

Body: Inner steel frame, covered with high density mould-injected polyurethane FR foam  $\label{thm:composition} Upholstery: Shell fully upholstered in house fabrics \slashed at the composition of the composition o$  $Base: Tubular \, steel \, frame, to \, selected \, finish$ Glides: Plastic glides