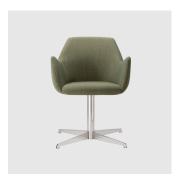

# Kesy 09 Timber 4-Leg

DESIGN CARLESI & TONELLI TORRE, ITALY

Torre's interchangeable multi-base programme offers great versatility, enabling clients to choose from a wide range of base options. The chairs, stools, lounge and armchairs within each collection all reference the same design aesthetic and can be seamlessly inserted in to different environments and applications within the same project, maintaining style continuity and formal harmony.

# COLLECTION

Kesy 01 4-Way Pedestal CHAIR TORRE

Kesy 04 4-Way Pedestal ARMCHAIR TORRE

Kesy 01 4-Way Swivel MEETING CHAIR TORRE

Kesy 04 4-Way Swivel MEETING ARMCHAIR TORRE

Kesy o1 5-Way Castor TASK CHAIR TORRE