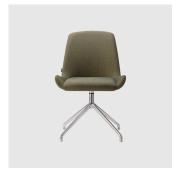

# Kesy 09 Timber 4-Leg

DESIGN CARLESI & TONELLI TORRE, ITALY

Torre's interchangeable multi-base programme offers great versatility, enabling clients to choose from a wide range of base options. The chairs, stools, lounge and armchairs within each collection all reference the same design aesthetic and can be seamlessly inserted in to different environments and applications within the same project, maintaining style continuity and formal harmony.

# COLLECTION

Kesy 01 4-Way Pedestal CHAIR TORRE

Kesy 04 4-Way Pedestal ARMCHAIR TORRE

Kesy 01 4-Way Swivel MEETING CHAIR TORRE

Kesy 04 4-Way Swivel MEETING ARMCHAIR TORRE

Kesy o1 5-Way Castor TASK CHAIR TORRE