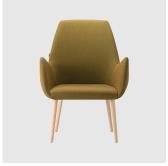

# Kesy 09 Timber 4-Leg

DESIGN CARLESI & TONELLI TORRE, ITALY

Torre's interchangeable multi-base programme offers great versatility, enabling clients to choose from a wide range of base options. The chairs, stools, lounge and armchairs within each collection all reference the same design aesthetic and can be seamlessly inserted in to different environments and applications within the same project, maintaining style continuity and formal harmony.

# **DIMENSIONS**

KESY-09-BASE 100 W 1280 D 640 H 810 | SH 450 AH 660 (mm)

# **MATERIALS**

Body: Inner steel frame, covered with high density mould-injected polyurethane FR foam  $\label{thm:composition} Upholstery: Shell fully upholstered in house fabrics \slashed at the composition of the composition o$ Base: Solid conical Ash wood legs, stained to house colour Glides: Plastic glides