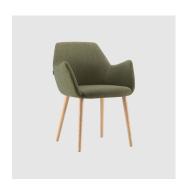

# **MATERIALS**

Body: Inner steel frame, covered with high density mould-injected polyurethane FR foam  $\label{thm:composition} Upholstery: Shell fully upholstered in house fabrics \slashed at the composition of the composition o$ Base: Solid conical Ash wood legs, stained to house colour Glides: Plastic glides