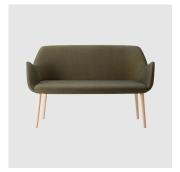

# Kesy 09 Timber 4-Leg

DESIGN CARLESI & TONELLI TORRE, ITALY

Torre's interchangeable multi-base programme offers great versatility, enabling clients to choose from a wide range of base options. The chairs, stools, lounge and armchairs within each collection all reference the same design aesthetic and can be seamlessly inserted in to different environments and applications within the same project, maintaining style continuity and formal harmony.

# **DIMENSIONS**

KESY-09-BASE 100 W 1280 D 640 H 810 | SH 450 AH 660 (mm)

# **MATERIALS**

Body: Inner steel frame, covered with high density mould-injected polyurethane FR foam  $\label{thm:composition} Upholstery: Shell fully upholstered in house fabrics \slashed at the composition of the composition o$ Base: Solid conical Ash wood legs, stained to house colour Glides: Plastic glides