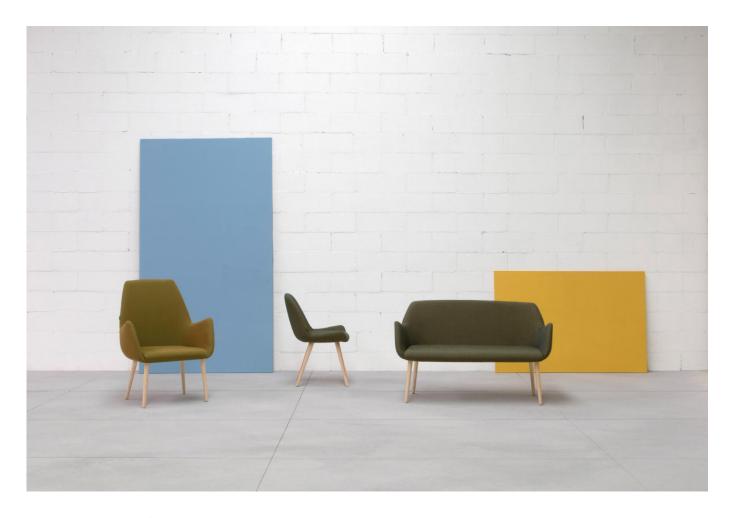

# Kesy 09 Timber 4-Leg

DESIGN CARLESI & TONELLI TORRE, ITALY

Torre's interchangeable multi-base programme offers great versatility, enabling clients to choose from a wide range of base options. The chairs, stools, lounge and armchairs within each collection all reference the same design aesthetic and can be seamlessly inserted in to different environments and applications within the same project, maintaining style continuity and formal harmony.

# COLLECTION

Kesy 01 4-Way Pedestal CHAIR TORRE

Kesy 04 4-Way Pedestal ARMCHAIR TORRE

Kesy 01 4-Way Swivel MEETING CHAIR TORRE

Kesy 04 4-Way Swivel MEETING ARMCHAIR TORRE

Kesy o1 5-Way Castor TASK CHAIR TORRE