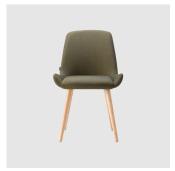

# **MATERIALS**

Body: Inner steel frame, covered with high density mould-injected polyurethane FR foam  $\label{thm:composition} Upholstery: Shell fully upholstered in house fabrics \slashed at the composition of the composition o$ Base: Solid conical Ash wood legs, stained to house colour Glides: Plastic glides