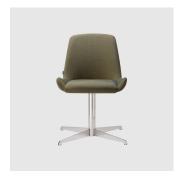

# Kesy 09 Timber 4-Leg

DESIGN CARLESI & TONELLI TORRE, ITALY

Torre's interchangeable multi-base programme offers great versatility, enabling clients to choose from a wide range of base options. The chairs, stools, lounge and armchairs within each collection all reference the same design aesthetic and can be seamlessly inserted in to different environments and applications within the same project, maintaining style continuity and formal harmony.

# COLLECTION

Kesy 01 4-Way Pedestal CHAIR TORRE

Kesy 04 4-Way Pedestal ARMCHAIR TORRE

Kesy 01 4-Way Swivel MEETING CHAIR TORRE

Kesy 04 4-Way Swivel MEETING ARMCHAIR TORRE

Kesy o1 5-Way Castor TASK CHAIR TORRE