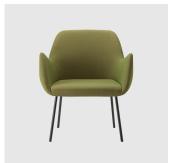

# Kesy 09 Timber 4-Leg

DESIGN CARLESI & TONELLI TORRE, ITALY

Torre's interchangeable multi-base programme offers great versatility, enabling clients to choose from a wide range of base options. The chairs, stools, lounge and armchairs within each collection all reference the same design aesthetic and can be seamlessly inserted in to different environments and applications within the same project, maintaining style continuity and formal harmony.

# **DIMENSIONS**

KESY-09-BASE 100 W 1280 D 640 H 810 | SH 450 AH 660 (mm)

# **MATERIALS**

Body: Inner steel frame, covered with high density mould-injected polyurethane FR foam  $\label{thm:composition} Upholstery: Shell fully upholstered in house fabrics \slashed at the composition of the composition o$ Base: Solid conical Ash wood legs, stained to house colour Glides: Plastic glides