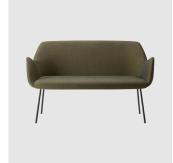

# **DIMENSIONS**

KESY-09-BASE 100 W 1280 D 640 H 810 | SH 450 AH 660 (mm)

# **MATERIALS**

Body: Inner steel frame, covered with high density mould-injected polyurethane FR foam  $\label{thm:composition} Upholstery: Shell fully upholstered in house fabrics \slashed at the composition of the composition o$ Base: Solid conical Ash wood legs, stained to house colour Glides: Plastic glides