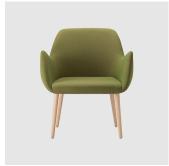

# **MATERIALS**

Body: Inner steel frame, covered with high density mould-injected polyurethane FR foam  $\label{thm:composition} Upholstery: Shell fully upholstered in house fabrics \slashed at the composition of the composition o$ Base: Solid conical Ash wood legs, stained to house colour Glides: Plastic glides