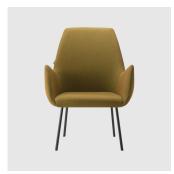

# Kesy 09 Timber 4-Leg

DESIGN CARLESI & TONELLI TORRE, ITALY

Torre's interchangeable multi-base programme offers great versatility, enabling clients to choose from a wide range of base options. The chairs, stools, lounge and armchairs within each collection all reference the same design aesthetic and can be seamlessly inserted in to different environments and applications within the same project, maintaining style continuity and formal harmony.

# **DIMENSIONS**

KESY-09-BASE 100 W 1280 D 640 H 810 | SH 450 AH 660 (mm)

# **MATERIALS**

Body: Inner steel frame, covered with high density mould-injected polyurethane FR foam  $\label{thm:composition} Upholstery: Shell fully upholstered in house fabrics \slashed at the composition of the composition o$ Base: Solid conical Ash wood legs, stained to house colour Glides: Plastic glides

Kesy o7 Timber 4-Leg STOOL TORRE

Kesy og Timber 4-Leg LOUNGE TORRE