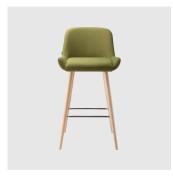

# **DIMENSIONS**

KESY-09-BASE 100 W 1280 D 640 H 810 | SH 450 AH 660 (mm)

# **MATERIALS**

Body: Inner steel frame, covered with high density mould-injected polyurethane FR foam  $\label{thm:composition} Upholstery: Shell fully upholstered in house fabrics \slashed at the composition of the composition o$ Base: Solid conical Ash wood legs, stained to house colour Glides: Plastic glides