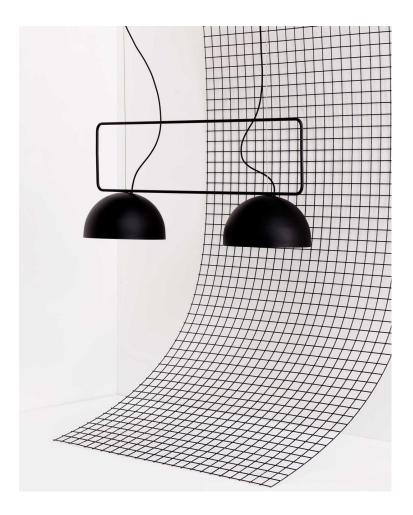

# King Dome

DESIGN DALE HARDIMAN & ADAM LYNCH DOWEL JONES, AUSTRALIA

Adaptable in its versatility, the King Dome design concept emphasises the interplay of silhouettes and intersecting lines. A slender metal framework forms grid-like patterns within various environments. King Dome is defined by its distinctive domes suspended from delicate steel rods and can be customised in any of our 27 standard colours.

### DIMENSIONS

Single Dome W 355 D 355 H 505 (mm)

Double Dome W 1100 D 355 H 505 (mm)