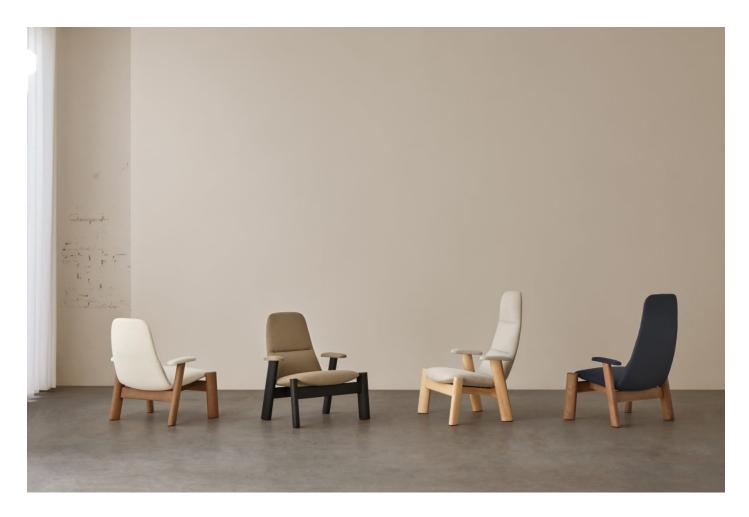

# Koko

DESIGN VENTURE BLASCO&VILA, SPAIN

 $Koko\,exhibits\,a\,soft\,and\,inviting\,upholstered\,curve, supported\,by\,robust\,ash\,wood\,legs$  $featuring \, an \, elliptical \, design. \, This \, architectural \, composition \, imbues \, the \, piece \, with \,$  $functionality, dynamism, and sophistication, seamlessly integrating it into the \,Blasco \& Vila \,$ family while adding a distinctive, robust character.

## **DIMENSIONS**

Low Back

W 770 D 750 H 930 | SH 440 (mm)

High Back

W 770 D 750 H 1120 | SH 440 (mm)