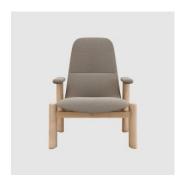

# Koko

DESIGN VENTURE BLASCO&VILA, SPAIN

 $Koko\,exhibits\,a\,soft\,and\,inviting\,upholstered\,curve, supported\,by\,robust\,ash\,wood\,legs$  $featuring \, an \, elliptical \, design. \, This \, architectural \, composition \, imbues \, the \, piece \, with \,$  $functionality, dynamism, and sophistication, seamlessly integrating it into the \,Blasco \& Vila \,$ family while adding a distinctive, robust character.

## **DIMENSIONS**

Low Back

W 770 D 750 H 930 | SH 440 (mm)

High Back

W 770 D 750 H 1120 | SH 440 (mm)