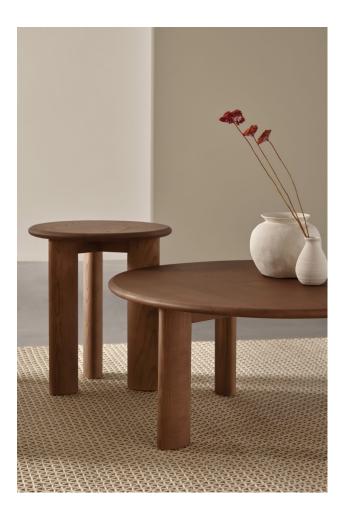

# Koko

DESIGN VENTURE BLASCO&VILA, SPAIN

 $Koko\,is\,supported\,by\,robust\,ash\,wood\,legs\,featuring\,an\,elliptical\,design.\,This$  $architectural\,composition\,imbues\,the\,piece\,with\,functionality, dynamism, and$ sophistication, seamlessly integrating it into the Blasco&Vila family while adding a distinctive, robust character.

## **DIMENSIONS**

440 dia H 490 (mm) 840 dia H 390 (mm)

## **MATERIALS**

Structure: Solid Ash wood to house colour