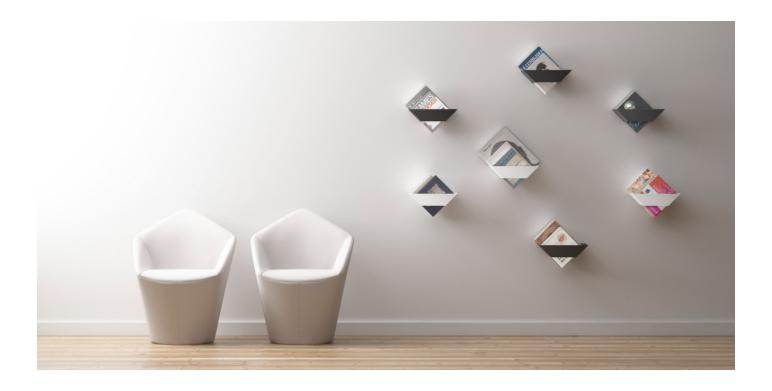

# Koku

DESIGN HUGOTEJADA SYSTEMTRONIC, SPAIN

Koku is a wall mounted bookshelf designed to cover space and functionality requirements. Manufactured in steel and available powdercoated in a selection of functionary, Koku is a playful, decorative element that will lift any space.