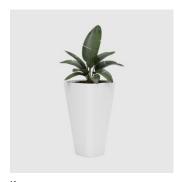

# Kono

DESIGN ALEXANDER LOTERSZTAIN DERLOT, AUSTRALIA

Kono is a versatile collection of planters and tables constructed of LDPE plastic, ideal for outdoor or poolside areas or office breakout spaces. The diverse range can compliment any interior or exterior environment.

# **DIMENSIONS**

KON-01

W 555 D 555 H 550 (mm)

KON-02

W 555 D 555 H 740 (mm)

KON-03

W 555 D 555 H 940 (mm)

### **MATERIALS**

Structure: LDPE plastic to house colour