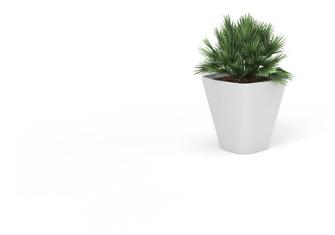

# Kono

DESIGN ALEXANDER LOTERSZTAIN DERLOT, AUSTRALIA

Kono is a versatile collection of planters and tables constructed of LDPE plastic, ideal for outdoor or poolside areas or office breakout spaces. The diverse range can compliment any interior or exterior environment.

# **DIMENSIONS**

KON-01

W 555 D 555 H 550 (mm)

KON-02

W 555 D 555 H 740 (mm)

KON-03

W 555 D 555 H 940 (mm)

### **MATERIALS**

Structure: LDPE plastic to house colour