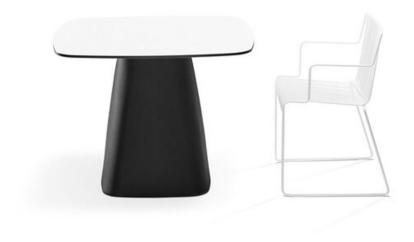

## Kono

DESIGN ALEXANDER LOTERSZTAIN

DERLOT LDPE HOUSE COLOURS, AUSTRALIA

 $Kono\,is\,a\,versatile\,collection\,of\,planters\,and\,tables\,constructed\,of\,LDPE\,plastic, ideal\,for\,constructed\,of\,LDPE\,plastic, ideal\,for\,c$  $outdoor\, or\, pools ide\, areas\, or\, of fice\, breakout\, spaces.\, The\, diverse\, range\, can\, compliment$ any interior or exterior environment.

## **DIMENSIONS**

KON-16

L1000 W1000 H750 (mm)

KON-17

L1000 W 1000 H 950 (mm)

## **MATERIALS**

Top: Compact laminate to house colour Base: LDPE plastic to house colour Other Features: Suitable for Outdoor use

## COLLECTION

Kono PLANTER DERLOT

Kono CAFé/DINING TABLE DERLOT

Kono Multibase MEETING/DINING TABLE DERLOT