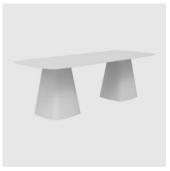

## Kono Multibase

DESIGN ALEXANDER LOTERSZTAIN DERLOT, AUSTRALIA

Kono is a versatile collection of planters and tables constructed of LDPE plastic, ideal for outdoor or poolside areas or office breakout spaces. The diverse range can compliment any interior or exterior environment.

## **DIMENSIONS**

L2400 W 1000 H 750 (mm)

## **MATERIALS**

Top: Compact laminate to house colour Base: LDPE plastic to house colour Other Features: Suitable for Outdoor use