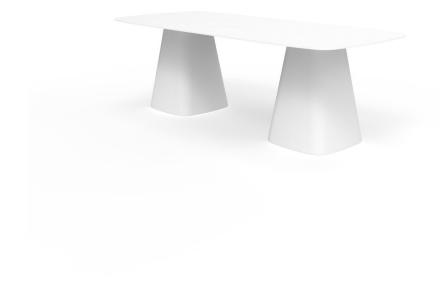

## Kono Multibase

DESIGN ALEXANDER LOTERSZTAIN DERLOT, AUSTRALIA

Kono is a versatile collection of planters and tables constructed of LDPE plastic, ideal for outdoor or poolside areas or office breakout spaces. The diverse range can compliment any interior or exterior environment.

## **DIMENSIONS**

L2400 W 1000 H 750 (mm)

## **MATERIALS**

Top: Compact laminate to house colour Base: LDPE plastic to house colour Other Features: Suitable for Outdoor use