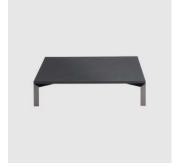

which this project has been developed; the joint between the leg and the top, characterised by a contact reduced to an absolute minimum, based on the meeting up of the respective vertices.

## **DESALTO**

#### LEADTIME

12–14 Weeks

#### WARRANTY

3 Year Structural

#### CERTIFICATION

100% recyclable ISO14001, ISO9061

Product Stewardship Programme

### **DIMENSIONS**

L45

W 1200 x D 800 x 730 (mm)

W 1400 x D 850 x 730 (mm)

W 1800 x D 900 x 730 (mm)

W 2000 x D 900 x 730 (mm)

W 2400 x D 1000 x 730 (mm)

W3000xD1000x730(mm)

W 1800 x D 1800 x 730 (mm)

## **MATERIALS**

Table top: Constructed from timber, fenix laminate or hand-spread concrete, to selected finishFrame: Made from 6mm angular steel, to selected finish Glides: Nylon glides

## COLLECTION



MEETING/DINING TABLE DESALTO



SIDE/COFFEE TABLE DESALTO