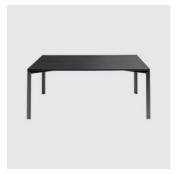

ined in a single detail, around which this project has been developed; the joint between the leg and the top, characterised by a contact reduced to an absolute minimum, based on the meeting up of the respective vertices.

## **DESALTO**

#### LEADTIME

12–14 Weeks

#### WARRANTY

3 Year Structural

#### CERTIFICATION

100% recyclable ISO14001, ISO9061

Product Stewardship Programme

### **DIMENSIONS**

L45

W 1200 x D 800 x 730 (mm)

W 1400 x D 850 x 730 (mm)

W 1800 x D 900 x 730 (mm)

W 2000 x D 900 x 730 (mm)

W 2400 x D 1000 x 730 (mm)

W3000xD1000x730(mm)

W 1800 x D 1800 x 730 (mm)

## **MATERIALS**

Table top: Constructed from timber, fenix laminate or hand-spread concrete, to selected finishFrame: Made from 6mm angular steel, to selected finish Glides: Nylon glides

## COLLECTION



MEETING/DINING TABLE DESALTO



SIDE/COFFEE TABLE DESALTO