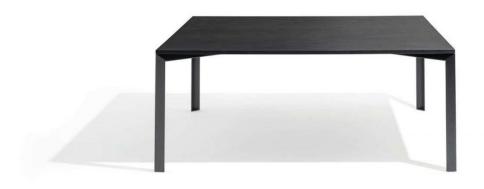

# L45

DESIGN G

GUGLIELMO POLETTI DESALTO, ITALY

The fundamental aspect of the L45 collection is contained in a single detail, around which this project has been developed; the joint between the leg and the top, characterised by a contact reduced to an absolute minimum, based on the meeting up of the respective vertices.

## **MATERIALS**

Table top: Constructed from timber, fenix laminate or hand-spread concrete, to selected finishFrame: Made from 6mm angular steel, to selected finish Glides: Nylon glides