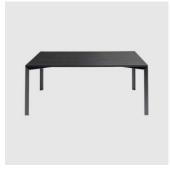

ct has been developed; the joint between the leg and the top, characterised by a  $contact \, reduced \, to \, an \, absolute \, minimum, \, based \, on \, the \, meeting \, up \, of \, the \, respective$ vertices.

### LEADTIME

12–14 Weeks

## WARRANTY

3 Year Structural

#### CERTIFICATION

100% recyclable ISO14001,ISO9061

 ${\tt Product\,Stewardship\,Programme}$ 

## **DIMENSIONS**

L45

W 1300 x D 650 x 250 (mm)

W 1100 x D 1100 x 250 (mm)

## **MATERIALS**

 ${\sf Table\,Top:Made\,of\,timber,to\,selected\,finish}$ 

 $Frame: Structure\ made\ of\ 10\ mm\ laser\ cut\ steel, to\ selected\ finish$ 

 $\label{thm:extension:Mechanical} Extension: Mechanical details in moulded plastic. Sliding system on aluminium tracks with self lubricating runners.$ 

Glides: Nylon glides

# COLLECTION



**L45**MEETING/DINING TABLE DESALTO



SIDE/COFFEE TABLE DESALTO