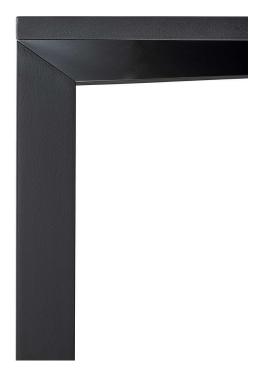

L45 **DESALTO** 

DESIGN

GORDON GUILLAUMIER DESALTO, ITALY

The fundamental aspect of the L45 collection is contained in a single detail, around which this project has been developed; the joint between the leg and the top, characterised by a  $contact \, reduced \, to \, an \, absolute \, minimum, \, based \, on \, the \, meeting \, up \, of \, the \, respective$ vertices.