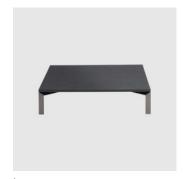

n the leg and the top, characterised by a  $contact \, reduced \, to \, an \, absolute \, minimum, \, based \, on \, the \, meeting \, up \, of \, the \, respective$ vertices.

### LEADTIME

12–14 Weeks

## WARRANTY

3 Year Structural

#### CERTIFICATION

100% recyclable ISO14001,ISO9061

 ${\tt Product\,Stewardship\,Programme}$ 

## **DIMENSIONS**

L45

W 1300 x D 650 x 250 (mm)

W 1100 x D 1100 x 250 (mm)

## **MATERIALS**

 ${\sf Table\,Top:Made\,of\,timber,to\,selected\,finish}$ 

 $Frame: Structure\ made\ of\ 10\ mm\ laser\ cut\ steel, to\ selected\ finish$ 

 $\label{thm:extension:Mechanical} Extension: Mechanical details in moulded plastic. Sliding system on aluminium tracks with self lubricating runners.$ 

Glides: Nylon glides

# COLLECTION



**L45**MEETING/DINING TABLE DESALTO



SIDE/COFFEE TABLE DESALTO