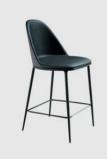

## DIMENSIONS

Lea AP M TS W 690 D 640 H 800 | AH 600 SH 430 (mm)

### COLLECTION

Lea AP LOUNGE CHAIR MIDJ

Lea DV LOUNGE MIDJ

Lea M

STOOL

MIDJ

Lea P ARMCHAIR MIDJ

Lea S CHAIR MIDJ