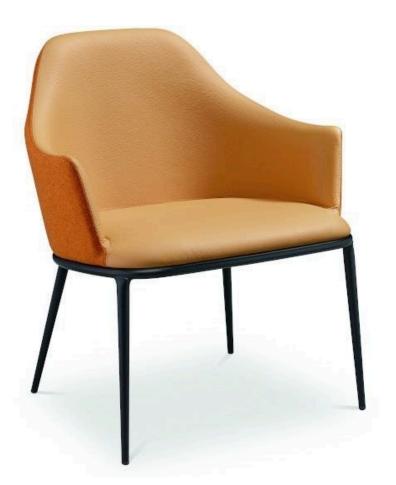

## Lea AP

DESIGN PAOLO VERNIER MIDJ, ITALY

Lea carries with her, the unmistakable signature of designer, Paolo Vernier. The collection is both authentic & welcoming in many different environments and spaces.

Lea's elegant and refined design reinterprets a classic form into a contemporary expression. Basic lines and balanced shapes are the traits that unite all elements of the collection. A wide horizon of materials, colours and finishes make it a versatile and original choice.

## DIMENSIONS

Lea AP M TS W 690 D 640 H 800 | AH 600 SH 430 (mm)

## MATERIALS

Shell: Made of plywood Seat: Fire retardant foam, split seat and back upholstery or fully upholstered, to selected finish Base: Made of steel, powdercoated to selected finish Glides: Nylon glides