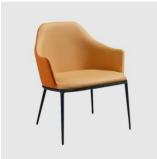

## COLLECTION

Lea AP LOUNGE CHAIR MIDJ

Lea CT SIDE/COFFEE TABLE MIDĴ

Lea DV LOUNGE MIDJ

Lea CT-M

W 1080 D 390 H 340 (mm)

Lea M STOOL MIDJ

Lea P ARMCHAIR MIDJ