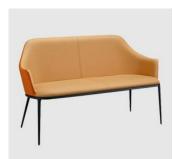

## COLLECTION

Lea AP LOUNGE CHAIR MIDJ

Lea CT SIDE/COFFEE TABLE MIDĴ

Lea DV LOUNGE MIDJ

Lea CT-M

W 1080 D 390 H 340 (mm)

Lea M STOOL MIDJ

Lea P ARMCHAIR MIDJ