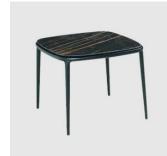

## DIMENSIONS

Lea CT-S W 510 D 510 H 400 (mm)

Lea CT-M W 650 D 450 H 400 (mm)

## **MATERIALS**

Table top: made from timber or ceramic to, selected finish Base: Made of steel, powdercoated to selected finish Glides: Nylon glides