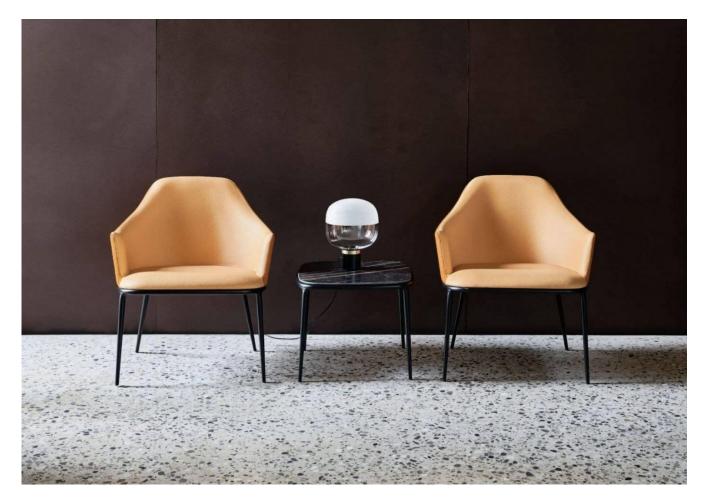

## Lea CT

DESIGN PAOLO VERNIER MIDJ, ITALY

Lea carries with her, the unmistakable signature of designer, Paolo Vernier. The collection is both authentic & welcoming in many different environments and spaces.

Lea's elegant and refined design reinterprets a classic form into a contemporary expression. Basic lines and balanced shapes are the traits that unite all elements of the collection. A wide horizon of materials, colours and finishes make it a versatile and original choice.

## DIMENSIONS

Lea CT-S W 510 D 510 H 400 (mm)

Lea CT-M W 650 D 450 H 400 (mm)

## **MATERIALS**

Table top: made from timber or ceramic to, selected finish Base: Made of steel, powdercoated to selected finish Glides: Nylon glides