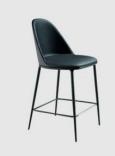

## COLLECTION

Lea AP LOUNGE CHAIR MIDJ

Lea CT SIDE/COFFEE TABLE MIDĴ

Lea DV LOUNGE MIDJ

Lea CT-M

W 1080 D 390 H 340 (mm)

Lea M STOOL MIDJ

Lea P ARMCHAIR MIDJ

Lea S CHAIR MIDJ

Lea OTTOMAN MIDJ

MELBOURNE 5/50 Stanley Street 11 Stanley Street Collingwood

SYDNEY

```
+61394170781
```