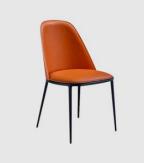

## COLLECTION

Lea AP LOUNGE CHAIR MIDJ

Lea CT SIDE/COFFEE TABLE MIDĴ

Lea DV LOUNGE MIDJ

Lea CT-M

W 1080 D 390 H 340 (mm)

Lea M STOOL MIDJ

Lea P ARMCHAIR MIDJ

Lea S CHAIR MIDJ

Lea OTTOMAN MIDJ

MELBOURNE 5/50 Stanley Street 11 Stanley Street Collingwood

SYDNEY

```
+61394170781
```