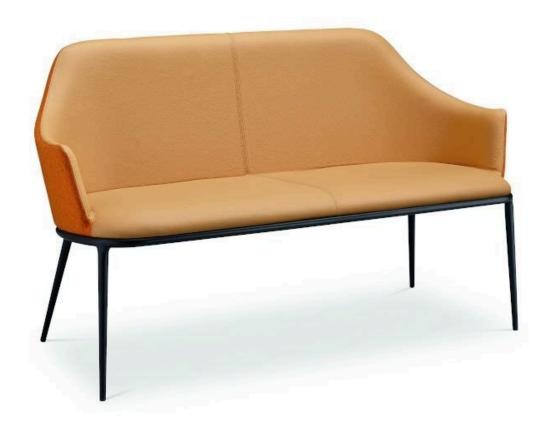

# Lea DV

DESIGN

PAOLO VERNIER

 $Lea\, carries\, with\, her, the\, unmistakable\, signature\, of\, designer, Paolo\, Vernier.\, The\, collection$ is both authentic & welcoming in many different environments and spaces.

Lea's elegant and refined design reinterprets a classic form into a contemporary expression. Basic lines and balanced shapes are the traits that unite all elements of the  $collection. A \textit{wide}\ horizon\ of\ materials, colours\ and\ finishes\ make\ it\ a\ versatile\ and\ original$ choice.

## **DIMENSIONS**

Lea DV M TS

W 1350 D 640 H 800 | AH 600 SH 430 (mm)

# **MATERIALS**

Shell: Made of plywood

 $Seat: Fire\ retardant\ foam, split\ seat\ and\ back\ upholstery\ or\ fully\ upholstered, to\ selected\ finish$ 

 $Base: Made\ of\ steel, powder coated\ to\ selected\ finish$ 