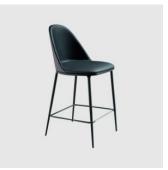

d balanced shapes are the traits that unite all elements of the  $collection. A \textit{wide}\ horizon\ of\ materials, colours\ and\ finishes\ make\ it\ a\ versatile\ and\ original$ choice.

# **MIDJ**

# LEADTIME

12–14 Weeks

#### WARRANTY

3 Year Structural

#### CERTIFICATION

 ${\sf CATAS}\,certified\,for\,heavy\,contract\,use$ Product Stewardship Programme

+61394170781

## **DIMENSIONS**

Lea DV M TS

W 1350 D 640 H 800 | AH 600 SH 430 (mm)

# **MATERIALS**

Shell: Made of plywood

 $Seat: Fire\ retardant\ foam, split\ seat\ and\ back\ upholstery\ or\ fully\ upholstered, to\ selected\ finish$ 

 $Base: Made\ of\ steel, powder coated\ to\ selected\ finish$ 

Glides: Nylon glides

## COLLECTION



**Lea AP**LOUNGE CHAIR
MIDJ



Lea CT
SIDE/COFFEE TABLE
MIDJ



**Lea DV** LOUNGE MIDJ



**Lea M** STOOL MIDJ



**Lea P** ARMCHAIR MIDJ



**Lea S** CHAIR MIDJ



**Lea** OTTOMAN MIDJ