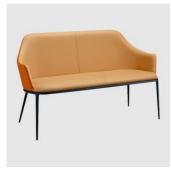

# Lea DV

DESIGN

PAOLO VERNIER

 $Lea\, carries\, with\, her, the\, unmistakable\, signature\, of\, designer, Paolo\, Vernier.\, The\, collection$ is both authentic & welcoming in many different environments and spaces.

Lea's elegant and refined design reinterprets a classic form into a contemporary expression. Basic lines and balanced shapes are the traits that unite all elements of the  $collection. A \textit{wide}\ horizon\ of\ materials, colours\ and\ finishes\ make\ it\ a\ versatile\ and\ original$ choice.

## **DIMENSIONS**

Lea DV M TS

W 1350 D 640 H 800 | AH 600 SH 430 (mm)

# **MATERIALS**

Shell: Made of plywood

 $Seat: Fire\ retardant\ foam, split\ seat\ and\ back\ upholstery\ or\ fully\ upholstered, to\ selected\ finish$ 

 $Base: Made\ of\ steel, powder coated\ to\ selected\ finish$ 