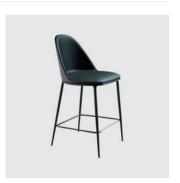

# Lea

DESIGN PAOLO VERNIER MIDJ, ITALY

Lea's elegant and refined design reinterprets a classic form into a contemporary expression. Basic lines and balanced shapes are the traits that unite all elements of the collection. A wide horizon of materials, colours and finishes make it a versatile and original choice.

# COLLECTION

Lea AP LOUNGE CHAIR MIDJ

Lea CT SIDE/COFFEE TABLE MIDJ

Lea DV LOUNGE MIDJ

Lea M STOOL MIDJ

Lea P **ARMCHAIR** MIDJ

Lea S CHAIR MIDJ

Lea OTTOMAN MIDJ