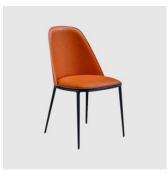

# Lea

DESIGN PAOLO VERNIER MIDJ, ITALY

Lea's elegant and refined design reinterprets a classic form into a contemporary expression. Basic lines and balanced shapes are the traits that unite all elements of the collection. A wide horizon of materials, colours and finishes make it a versatile and original choice.

# COLLECTION

Lea AP LOUNGE CHAIR MIDJ

Lea CT SIDE/COFFEE TABLE MIDJ

Lea DV LOUNGE MIDJ

Lea M STOOL MIDJ

Lea P **ARMCHAIR** MIDJ

Lea S CHAIR MIDJ

Lea OTTOMAN MIDJ