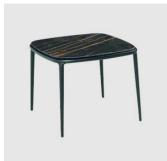

# COLLECTION

Lea AP LOUNGE CHAIR MIDJ

Lea CT SIDE/COFFEE TABLE MIDJ

Lea DV LOUNGE MIDJ

Lea M STOOL MIDJ

Lea P **ARMCHAIR** MIDJ

Lea S CHAIR MIDJ

Lea OTTOMAN MIDJ

# **DIMENSIONS**

Lea B1

W 510 D 510 H 400 (mm)

Lea B2

W 650 D 450 H 400 (mm)

Lea B3

W 1080 D 390 H 340 (mm)