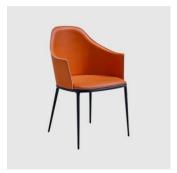

# Lea

DESIGN PAOLO VERNIER MIDJ, ITALY

Lea's elegant and refined design reinterprets a classic form into a contemporary expression. Basic lines and balanced shapes are the traits that unite all elements of the collection. A wide horizon of materials, colours and finishes make it a versatile and original choice.

# COLLECTION

Lea AP LOUNGE CHAIR MIDJ

Lea CT SIDE/COFFEE TABLE MIDJ

Lea DV LOUNGE MIDJ

Lea M STOOL MIDJ

Lea P **ARMCHAIR** MIDJ

Lea S CHAIR MIDJ

Lea OTTOMAN MIDJ