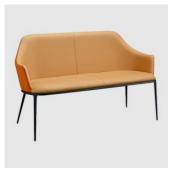

# COLLECTION

Lea AP LOUNGE CHAIR MIDJ

Lea CT SIDE/COFFEE TABLE MIDJ

Lea DV LOUNGE MIDJ

Lea M STOOL MIDJ

Lea P **ARMCHAIR** MIDJ

Lea S CHAIR MIDJ

Lea OTTOMAN MIDJ

# **MATERIALS**

Shell: Made of plywood

Seat: Fire retardant foam, fully upholstered, to selected finish

 ${\it Base:}\, {\it Made}\, of\, steel, powder coated\, to\, selected\, finish$ 

Glides: Nylon glides