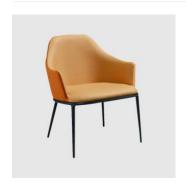

# COLLECTION

Lea AP LOUNGE CHAIR MIDJ

Lea CT SIDE/COFFEE TABLE MIDJ

Lea DV LOUNGE MIDJ

Lea M STOOL MIDJ

Lea P **ARMCHAIR** MIDJ

Lea S CHAIR MIDJ

Lea OTTOMAN MIDJ

# **MATERIALS**

Shell: Made of plywood

Seat: Fire retardant foam, fully upholstered, to selected finish

 ${\it Base:}\, {\it Made}\, of\, steel, powder coated\, to\, selected\, finish$ 

Glides: Nylon glides