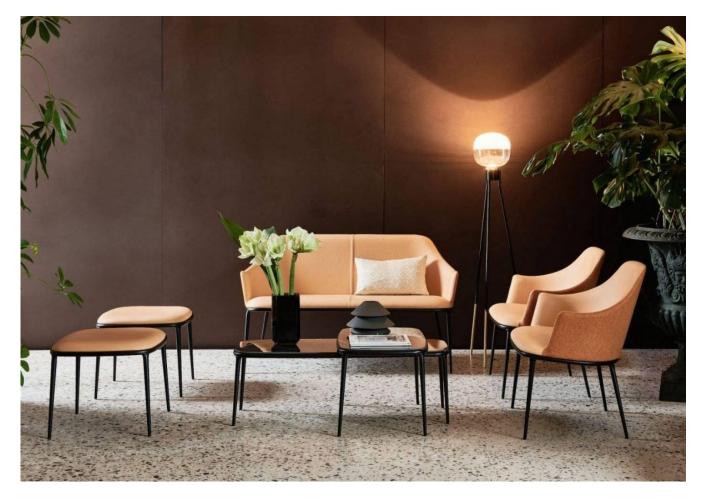

# Lea

DESIGN PAOLO VERNIER MIDJ, ITALY

Lea's elegant and refined design reinterprets a classic form into a contemporary expression. Basic lines and balanced shapes are the traits that unite all elements of the collection. A wide horizon of materials, colours and finishes make it a versatile and original choice.

# COLLECTION

Lea AP LOUNGE CHAIR MIDJ

Lea CT SIDE/COFFEE TABLE MIDJ

Lea DV LOUNGE MIDJ

Lea M STOOL MIDJ

Lea P **ARMCHAIR** MIDJ

Lea S CHAIR MIDJ

Lea OTTOMAN MIDJ