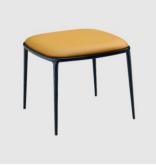

## Lea P

DESIGN PAOLO VERNIER MIDJ, ITALY

Lea carries with her, the unmistakable signature of designer, Paolo Vernier. The collection is both authentic & welcoming in many different environments and spaces.

Lea's elegant and refined design reinterprets a classic form into a contemporary expression. Basic lines and balanced shapes are the traits that unite all elements of the collection. A wide horizon of materials, colours and finishes make it a versatile and original choice.

## DIMENSIONS

Lea P M T S W 590 D 610 H 850 | AH 640 SH 460 (mm)

## MATERIALS

Shell: Made of plywood Seat: Fire retardant foam, split seat and back upholstery or fully upholstered, to selected finish Base: Made of steel, powdercoated to selected finish Glides: Nylon glides