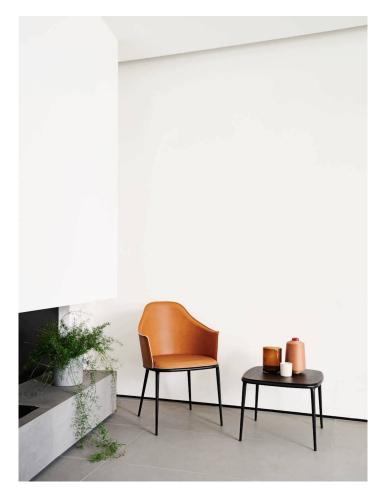

## Lea P

DESIGN PAOLO VERNIER MIDJ, ITALY

Lea carries with her, the unmistakable signature of designer, Paolo Vernier. The collection is both authentic & welcoming in many different environments and spaces.

Lea's elegant and refined design reinterprets a classic form into a contemporary expression. Basic lines and balanced shapes are the traits that unite all elements of the collection. A wide horizon of materials, colours and finishes make it a versatile and original choice.

## DIMENSIONS

Lea P M T S W 590 D 610 H 850 | AH 640 SH 460 (mm)

## MATERIALS

Shell: Made of plywood Seat: Fire retardant foam, split seat and back upholstery or fully upholstered, to selected finish Base: Made of steel, powdercoated to selected finish Glides: Nylon glides