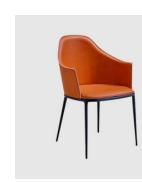

## Lea P

DESIGN PAOLO VERNIER MIDJ, ITALY

Lea carries with her, the unmistakable signature of designer, Paolo Vernier. The collection is both authentic & welcoming in many different environments and spaces.

Lea's elegant and refined design reinterprets a classic form into a contemporary expression. Basic lines and balanced shapes are the traits that unite all elements of the collection. A wide horizon of materials, colours and finishes make it a versatile and original choice.

## DIMENSIONS

Lea P M T S W 590 D 610 H 850 | AH 640 SH 460 (mm)

## MATERIALS

Shell: Made of plywood Seat: Fire retardant foam, split seat and back upholstery or fully upholstered, to selected finish Base: Made of steel, powdercoated to selected finish Glides: Nylon glides

### COLLECTION

Lea AP LOUNGE CHAIR MIDJ

Lea CT SIDE/COFFEE TABLE MIDJ

Lea DV LOUNGE MIDJ

Lea M

STOOL

MIDJ

Lea P ARMCHAIR MIDJ