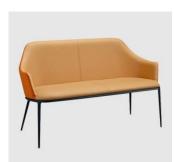

## Lea P

DESIGN PAOLO VERNIER MIDJ, ITALY

Lea carries with her, the unmistakable signature of designer, Paolo Vernier. The collection is both authentic & welcoming in many different environments and spaces.

Lea's elegant and refined design reinterprets a classic form into a contemporary expression. Basic lines and balanced shapes are the traits that unite all elements of the collection. A wide horizon of materials, colours and finishes make it a versatile and original choice.

### COLLECTION

Lea AP LOUNGE CHAIR MIDJ

Lea CT SIDE/COFFEE TABLE MIDJ

Lea DV LOUNGE MIDJ

Lea M

STOOL

MIDJ

Lea P ARMCHAIR MIDJ