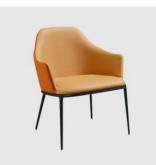

## Lea P

DESIGN PAOLO VERNIER MIDJ, ITALY

Lea carries with her, the unmistakable signature of designer, Paolo Vernier. The collection is both authentic & welcoming in many different environments and spaces.

Lea's elegant and refined design reinterprets a classic form into a contemporary expression. Basic lines and balanced shapes are the traits that unite all elements of the collection. A wide horizon of materials, colours and finishes make it a versatile and original choice.

## DIMENSIONS

Lea P M T S W 590 D 610 H 850 | AH 640 SH 460 (mm)

## MATERIALS

Shell: Made of plywood Seat: Fire retardant foam, split seat and back upholstery or fully upholstered, to selected finish Base: Made of steel, powdercoated to selected finish Glides: Nylon glides