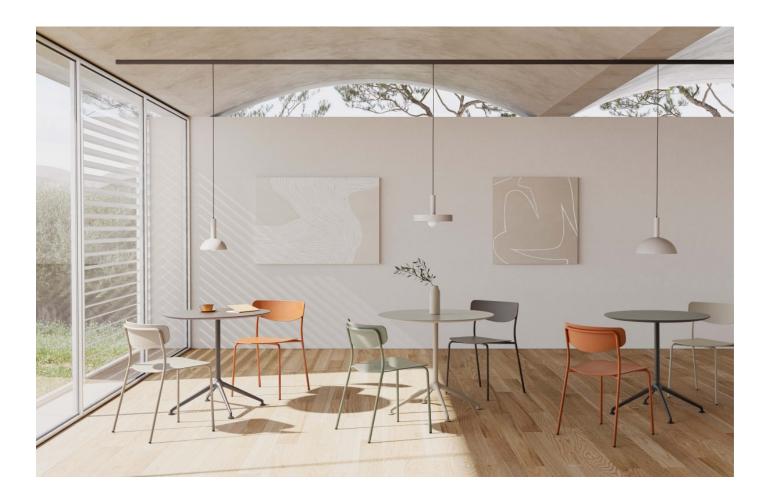

# Lea Plastic Metal 4-Leg

DESIGN PEREZ OCHANDO INCLASS, SPAIN

The Lea Collection of chairs and stools feature a refined and light silhouette, making them both strong and unique. The family is made up of chairs and stools available in two heights and the shape of Lea's curved backrest make the Collection instantly recognisable and incredibly comfortable.

To achieve greater functionality, both the chairs and the stools are stackable. They are highly customisable with a variety of designs and finishes available. The Lea Collection can be easily integrated in diverse spaces and contexts such as: restaurants, cafes, workplaces, studios and private residences.