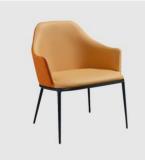

## Lea S

DESIGN PAOLO VERNIER MIDJ, ITALY

Lea carries with her, the unmistakable signature of designer, Paolo Vernier. The collection is both authentic & welcoming in many different environments and spaces.

Lea's elegant and refined design reinterprets a classic form into a contemporary expression. Basic lines and balanced shapes are the traits that unite all elements of the collection. A wide horizon of materials, colours and finishes make it a versatile and original choice.

## MATERIALS

Shell: Made of plywood

Seat: Fire retardant foam, front upholstery with timber back, split seat and back upholstery or fully upholstered, to selected finish Base: Made of steel, powdercoated to selected finish Glides: Nylon glides