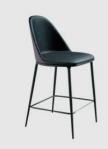

### DIMENSIONS

Lea S M C U W 490 D 570 H 850 | SH 460 (mm)

Lea S M TS (with Timber Back) W 490 D 570 H 850 | SH 460 (mm)

## MATERIALS

Shell: Made of plywood

Seat: Fire retardant foam, front upholstery with timber back, split seat and back upholstery or fully upholstered, to selected finish Base: Made of steel, powdercoated to selected finish Glides: Nylon glides