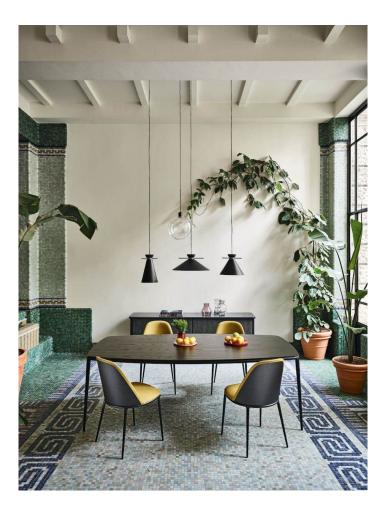

## Lea S

DESIGN PAOLO VERNIER MIDJ, ITALY

Lea carries with her, the unmistakable signature of designer, Paolo Vernier. The collection is both authentic & welcoming in many different environments and spaces.

Lea's elegant and refined design reinterprets a classic form into a contemporary expression. Basic lines and balanced shapes are the traits that unite all elements of the collection. A wide horizon of materials, colours and finishes make it a versatile and original choice.