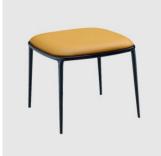

## Lea S

DESIGN PAOLO VERNIER MIDJ, ITALY

Lea carries with her, the unmistakable signature of designer, Paolo Vernier. The collection is both authentic & welcoming in many different environments and spaces.

Lea's elegant and refined design reinterprets a classic form into a contemporary expression. Basic lines and balanced shapes are the traits that unite all elements of the collection. A wide horizon of materials, colours and finishes make it a versatile and original choice.

### DIMENSIONS

Lea S M C U W 490 D 570 H 850 | SH 460 (mm)

Lea S M TS (with Timber Back) W 490 D 570 H 850 | SH 460 (mm)

## MATERIALS

Shell: Made of plywood

Seat: Fire retardant foam, front upholstery with timber back, split seat and back upholstery or fully upholstered, to selected finish Base: Made of steel, powdercoated to selected finish Glides: Nylon glides