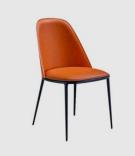

## Lea S

DESIGN PAOLO VERNIER MIDJ, ITALY

Lea carries with her, the unmistakable signature of designer, Paolo Vernier. The collection is both authentic & welcoming in many different environments and spaces.

Lea's elegant and refined design reinterprets a classic form into a contemporary expression. Basic lines and balanced shapes are the traits that unite all elements of the collection. A wide horizon of materials, colours and finishes make it a versatile and original choice.

### DIMENSIONS

Lea S M C U W 490 D 570 H 850 | SH 460 (mm)

Lea S M TS (with Timber Back) W 490 D 570 H 850 | SH 460 (mm)

## MATERIALS

Shell: Made of plywood

Seat: Fire retardant foam, front upholstery with timber back, split seat and back upholstery or fully upholstered, to selected finish Base: Made of steel, powdercoated to selected finish Glides: Nylon glides