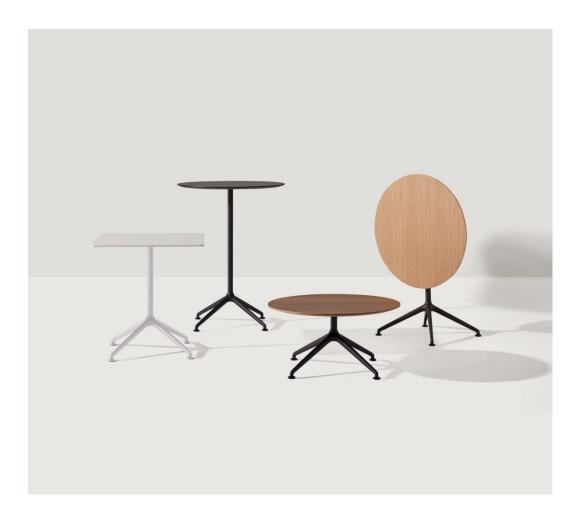

#### LexINCLΔSS

DESIGN INCLASS STUDIO INCLASS, SPAIN

 $Lex\,is\,a\,collection\,of\,ver satile\,tables\,designed\,for\,flexible\,use\,in\,public\,or\,domestic\,spaces.$ The central frame includes an elegant 4-spoke aluminium base that represents functionality.

The bases are manufactured in a wide range of colours or chrome finishes. The tables are  $available in three \ heights \ with tops in \ different \ materials, and in \ round \ or \ square \ formats.$  $The \, collection \, includes \, tables \, with \, a \, fix \, or \, flip \, top.$ 

# COLLECTION

Lex TABLES INCLASS

Lex CAFé/DINING TABLE INCLASS

Lex COUNTER/BAR HEIGHT TABLE INCLASS