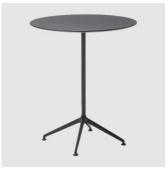

### **DIMENSIONS**

Lex Round

DIA 700 H 1030 (mm)

DIA 800 H 1030 (mm)

Lex Square

W 600 D 600 H 1030 (mm)

W 700 D 700 H 1030 (mm)

### **MATERIALS**

Top: To client specification

 $Structure\,\&\,Base:\,Die\,cast\,aluminium\,and\,steel\,tube, to\,selected\,finish$ 

Glides: Adjustable PE glides"