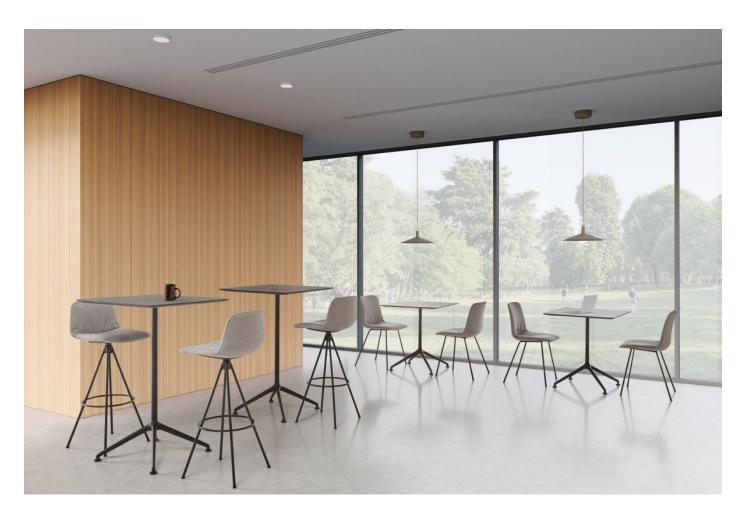

# Lex

DESIGN INCLASS STUDIO INCLASS, SPAIN

Lex is a collection of versatile tables designed for flexible use in public or domestic spaces. The central frame includes an elegant 4-spoke aluminium base that represents functionality.

The bases are manufactured in a wide range of colours or chrome finishes. The tables are available in three heights with tops in different materials, and in round or square formats. The collection includes tables with a fix or flip top.

## COLLECTION

SIDE/COFFEE TABLE INCLASS

CAFé/DINING TABLE INCLASS

Lex COUNTER/BAR HEIGHT TABLE INCLASS