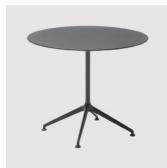

### **DIMENSIONS**

Lex Round

DIA 700 H 1030 (mm)

DIA 800 H 1030 (mm)

Lex Square

W 600 D 600 H 1030 (mm)

W 700 D 700 H 1030 (mm)

### **MATERIALS**

Top: To client specification

 $Structure\,\&\,Base:\,Die\,cast\,aluminium\,and\,steel\,tube, to\,selected\,finish$ 

Glides: Adjustable PE glides"