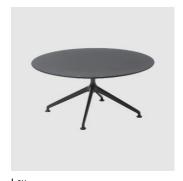

### **DIMENSIONS**

Lex Round

DIA 700 H 1030 (mm)

DIA 800 H 1030 (mm)

Lex Square

W 600 D 600 H 1030 (mm)

W 700 D 700 H 1030 (mm)

### **MATERIALS**

Top: To client specification

 $Structure\,\&\,Base:\,Die\,cast\,aluminium\,and\,steel\,tube, to\,selected\,finish$ 

Glides: Adjustable PE glides"