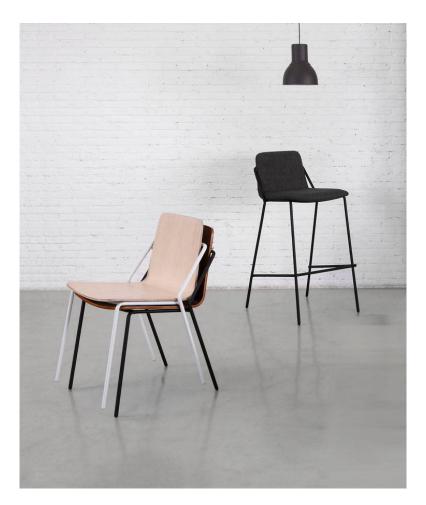

# Lina 4-Leg

DESIGN M.A.D. LOCAL EDIT, AUSTRALIA

Lina is a versatile seating collection comprising of a stackable moulded plywood chair, lounge chair and stool available in both counter and bar height.

# DIMENSIONS

CH4200 W 480 D 495 H 770 | SH 460 (mm)