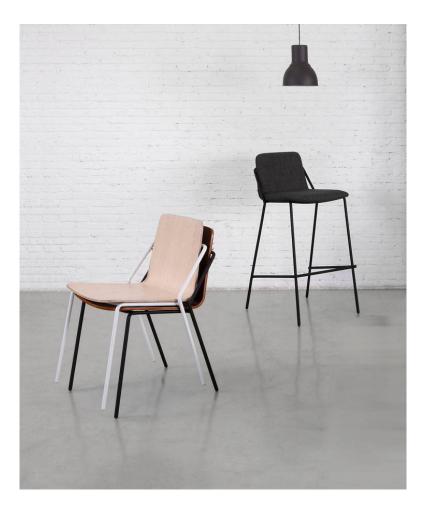

# Lina

DESIGN M.A.D. LOCAL EDIT, AUSTRALIA

Lina is a versatile seating collection comprising of a stackable moulded plywood chair, lounge chair and stool available in both counter and bar height.

## DIMENSIONS

BS4200-B W 510 D 510 H 1060 | SH 750 (mm) BS4200-C W 510 D 510 H 920 | SH 610 (mm)

# MATERIALS

Shell: Plywood shell finished to Ashwood timber veneer in selected house colour Upholstery: FR foam, front shell upholstered in house fabric/leather or COM/COL Frame: Constructed from steel, powdercoated to selected finish Glides: Plastic glides