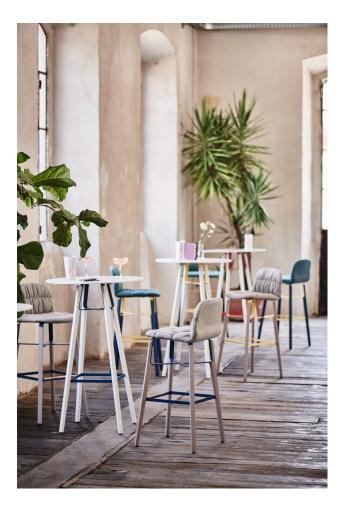

# Liu ML Timber 4-Leg

DESIGN ROBERTO PAOLI MIDJ HOUSE FABRICS, ITALY

Archirivolto's Liu collection is defined by its continuous moving outline, running along the body, offering superb ergonomics.

Liu can be customised by choosing from a wide range of finishes, bases, upholstery, and colours, becoming the ideal complement for furnishing the most diverse spaces.

### COLLECTION

**Liu ML Timber 4-Leg** STOOL MIDJ

**Liu MT 4-Leg** STOOL MIDJ

**Liu S M 4-Leg** STACKING CHAIR MIDJ

Liu S M Sled STACKING CHAIR MIDJ

**Liu S ML Timber 4-Leg** CHAIR MIDJ

**SYDNEY** 5/50 Stanley Street Darlinghurst MELBOURNE 11 Stanley Street Collingwood