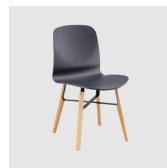

# Liu ML Timber 4-Leg

DESIGN ROBERTO PAOLI MIDJ HOUSE FABRICS, ITALY

Archirivolto's Liu collection is defined by its continuous moving outline, running along the body, offering superb ergonomics.

Liu can be customised by choosing from a wide range of finishes, bases, upholstery, and colours, becoming the ideal complement for furnishing the most diverse spaces.

### COLLECTION

**Liu ML Timber 4-Leg** STOOL MIDJ

**Liu MT 4-Leg** STOOL MIDJ

**Liu S M 4-Leg** STACKING CHAIR MIDJ

Liu S M Sled STACKING CHAIR MIDJ

**Liu S ML Timber 4-Leg** CHAIR MIDJ

**SYDNEY** 5/50 Stanley Street Darlinghurst MELBOURNE 11 Stanley Street Collingwood