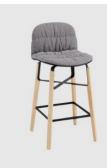

# Liu ML Timber 4-Leg

DESIGN ROBERTO PAOLI MIDJ HOUSE FABRICS, ITALY

Archirivolto's Liu collection is defined by its continuous moving outline, running along the body, offering superb ergonomics.

Liu can be customised by choosing from a wide range of finishes, bases, upholstery, and colours, becoming the ideal complement for furnishing the most diverse spaces.

## MATERIALS

Shell: Made of veneered wood, lacquered to selected finish Upholstery: Fire retardant foam, inside shell upholstered, to selected colour Base: Made of Ash wood, to selected finish Cross Understructure: Made of steel, to selected finish Glides: Nylon glides

### COLLECTION

**Liu ML Timber 4-Leg** STOOL MIDJ

**Liu MT 4-Leg** STOOL MIDJ

**Liu S M 4-Leg** STACKING CHAIR MIDJ

Liu S M Sled STACKING CHAIR MIDJ

**Liu S ML Timber 4-Leg** CHAIR MIDJ

**SYDNEY** 5/50 Stanley Street Darlinghurst MELBOURNE 11 Stanley Street Collingwood