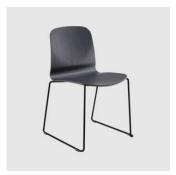

## Liu MT 4-Leg

DESIGN ROBERTO PAOLI
MIDJ HOUSE FABRICS, ITALY

 $Archirivolto's \ Liu \ collection \ is \ defined \ by \ its \ continuous \ moving \ outline, running \ along \ the body, of fering \ superb \ ergonomics.$ 

 $\label{linear} Liu can be customised by choosing from a wide range of finishes, bases, upholstery, and colours, becoming the ideal complement for furnishing the most diverse spaces.$ 

LEADTIME

12-14 Weeks