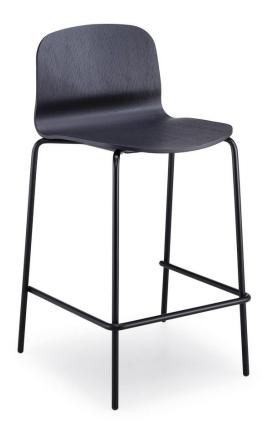

## Liu MT 4-Leg

DESIGN ROBERTO PAOLI
MIDJ HOUSE FABRICS, ITALY

 $Archirivolto's \ Liu \ collection \ is \ defined \ by \ its \ continuous \ moving \ outline, running \ along \ the body, of fering \ superb \ ergonomics.$ 

 $\label{linear} Liu can be customised by choosing from a wide range of finishes, bases, upholstery, and colours, becoming the ideal complement for furnishing the most diverse spaces.$ 

LEADTIME

12-14 Weeks

## **DIMENSIONS**

Liu H65 MT LG Liu H65 M TS2 W490D480H910|SH650(mm)

Liu H75 MT LG Liu H75 M TS2 W490D480H910|SH750(mm)

## **MATERIALS**

Shell: Made of veneered wood, lacquered to selected finish  $Upholstery: Fire\ retardant\ foam, in side\ shell\ upholstered, to\ selected\ colour$ Base: Made of steel, to selected finish Glides: Nylon glides