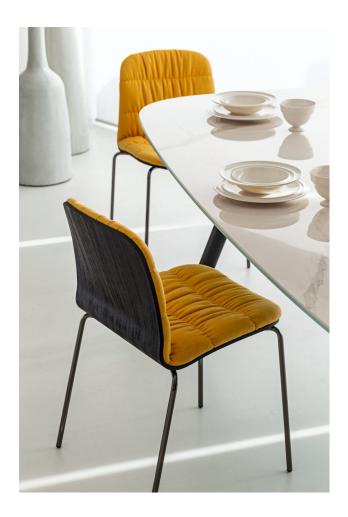

## LiuSM4-Leg

DESIGN ROBERTO PAOLI
MIDJ HOUSE FABRICS, ITALY

 $Archirivolto's \ Liu \ collection \ is \ defined \ by \ its \ continuous \ moving \ outline, running \ along \ the body, of fering \ superb \ ergonomics.$ 

 $\label{linear} Liu can be customised by choosing from a wide range of finishes, bases, upholstery, and colours, becoming the ideal complement for furnishing the most diverse spaces.$ 

LEADTIME

12-14 Weeks