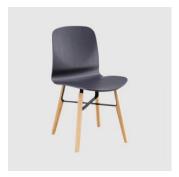

## LiuSM4-Leg

DESIGN ROBERTO PAOLI
MIDJ HOUSE FABRICS, ITALY

 $Archirivolto's \ Liu \ collection \ is \ defined \ by \ its \ continuous \ moving \ outline, running \ along \ the body, of fering \ superb \ ergonomics.$ 

 $\label{linear} Liu can be customised by choosing from a wide range of finishes, bases, upholstery, and colours, becoming the ideal complement for furnishing the most diverse spaces.$ 

LEADTIME

12-14 Weeks

## **MATERIALS**

Shell: Made of veneered wood, lacquered to selected finish Upholstery: Fire retardant foam, inside shell upholstered, to selected colour Base: Made of steel, to selected finish Glides: Nylon glides