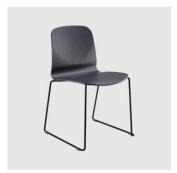

## LiuSM4-Leg

DESIGN ROBERTO PAOLI
MIDJ HOUSE FABRICS, ITALY

 $Archirivolto's \ Liu \ collection \ is \ defined \ by \ its \ continuous \ moving \ outline, running \ along \ the body, of fering \ superb \ ergonomics.$ 

 $\label{linear} Liu can be customised by choosing from a wide range of finishes, bases, upholstery, and colours, becoming the ideal complement for furnishing the most diverse spaces.$ 

LEADTIME

12-14 Weeks

## **MATERIALS**

Shell: Made of veneered wood, lacquered to selected finish Upholstery: Fire retardant foam, inside shell upholstered, to selected colour Base: Made of steel, to selected finish Glides: Nylon glides