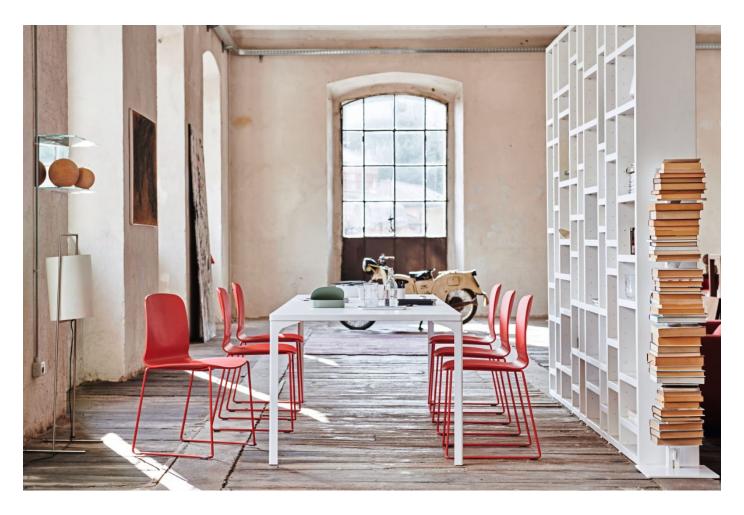

## Liu S M Sled

DESIGN ROBERTO PAOLI
MIDJ HOUSE FABRICS, ITALY

 $Archirivolto's \ Liu \ collection \ is \ defined \ by \ its \ continuous \ moving \ outline, running \ along \ the body, of fering \ superb \ ergonomics.$ 

 $\label{linear} Liu \, can\, be\, customised\, by\, choosing\, from\, a\, wide\, range\, of\, finishes, bases, upholstery, and colours, becoming the\, ideal\, complement\, for\, furnishing\, the\, most\, diverse\, spaces.$ 