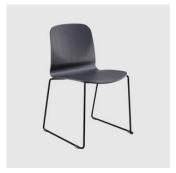

## Liu S M Sled

DESIGN ROBERTO PAOLI
MIDJ HOUSE FABRICS, ITALY

 $Archirivolto's \ Liu \ collection \ is \ defined \ by \ its \ continuous \ moving \ outline, running \ along \ the body, of fering \ superb \ ergonomics.$ 

 $\label{linear} Liu \, can\, be\, customised\, by\, choosing\, from\, a\, wide\, range\, of\, finishes, bases, upholstery, and colours, becoming the\, ideal\, complement\, for\, furnishing\, the\, most\, diverse\, spaces.$ 

## **DIMENSIONS**

LiùSMLG\_T LiùSMTS2\_T W460D510H820|SH450(mm)

## **MATERIALS**

Shell: Made of veneered wood, lacquered to selected finish Upholstery: Fire retardant foam, inside shell upholstered, to selected colour Base: Made of steel, to selected finish Glides: Nylon glides