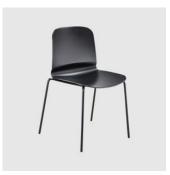

## Liu S M Sled

DESIGN ROBERTO PAOLI
MIDJ HOUSE FABRICS, ITALY

 $Archirivolto's \ Liu \ collection \ is \ defined \ by \ its \ continuous \ moving \ outline, running \ along \ the body, of fering \ superb \ ergonomics.$ 

 $\label{linear} Liu \, can\, be\, customised\, by\, choosing\, from\, a\, wide\, range\, of\, finishes, bases, upholstery, and colours, becoming the\, ideal\, complement\, for\, furnishing\, the\, most\, diverse\, spaces.$ 

## **DIMENSIONS**

LiùSMLG\_T LiùSMTS2\_T W460D510H820|SH450(mm)

## **MATERIALS**

Shell: Made of veneered wood, lacquered to selected finish Upholstery: Fire retardant foam, inside shell upholstered, to selected colour Base: Made of steel, to selected finish Glides: Nylon glides