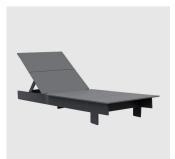

The Lollygagger collection includes a lounge chair, rocker and lounge all available with 2 back rest heights, chaise lounge and a dining and occasional table is various sizes.

## COLLECTION

**Lollygagger Picnic** CAFé/DINING TABLE LOLL DESIGNS

Lollygagger Tall LOUNGE CHAIR LOLL DESIGNS

LOUNGE LOLL DESIGNS

Lollygagger CHAISE LOUNGE LOLL DESIGNS

Lollygagger Lounge chair Loll designs