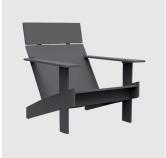

# Lollygagger

DESIGN LOLL DESIGNS LOLL DESIGNS, USA

The Lollygagger outdoor collection sets a new paradigm in the evolution of outdoor furniture. Years of experience designing and manufacturing outdoor furniture went into this modern version of the classic Adirondack. When you slide in to the lounge chairs welcoming embrace, youÕll find all the angles work precisely together to create a an unexpected level of comfort.

The Lollygagger lounge has an integrated bottle opener hidden beneath the arm for those occasions when you donÕt want to get up. Constructed from recycled HDPE, surfaces are easy to clean and require no maintenance.

The Lollygagger collection includes a lounge chair, rocker and lounge all available with 2 back rest heights, chaise lounge and a dining and occasional table is various sizes.

### MATERIALS

Constructed from 100% recycled High Density Polyethylene (HDPE)