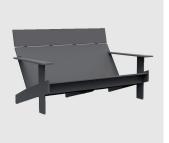

The Lollygagger collection includes a lounge chair, rocker and lounge all available with 2 back rest heights, chaise lounge and a dining and occasional table is various sizes.

## COLLECTION

**Lollygagger Picnic** CAFé/DINING TABLE LOLL DESIGNS

Lollygagger Tall LOUNGE CHAIR LOLL DESIGNS

LOUNGE LOLL DESIGNS

Lollygagger CHAISE LOUNGE LOLL DESIGNS

Lollygagger Lounge chair Loll designs