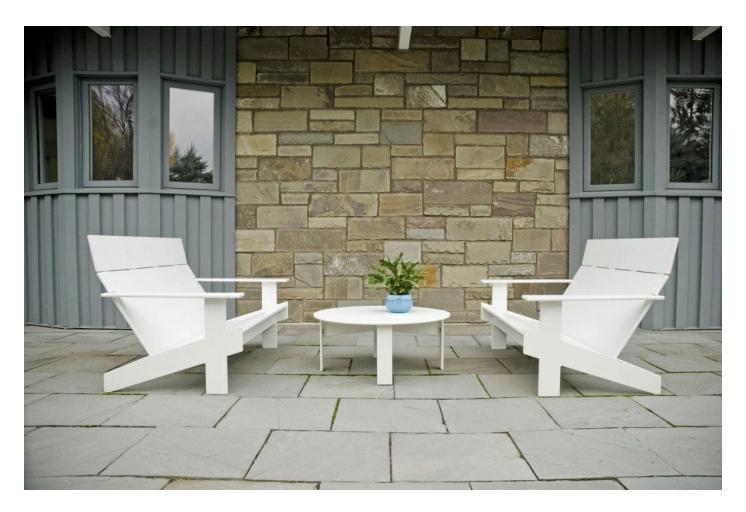

# Lollygagger

DESIGN LOLL DESIGNS LOLL DESIGNS, USA

The Lollygagger outdoor collection sets a new paradigm in the evolution of outdoor furniture. Years of experience designing and manufacturing outdoor furniture went into this modern version of the classic Adirondack. When you slide in to the lounge chairs welcoming embrace, youÕll find all the angles work precisely together to create a an unexpected level of comfort.

The Lollygagger lounge has an integrated bottle opener hidden beneath the arm for those occasions when you donÕt want to get up. Constructed from recycled HDPE, surfaces are easy to clean and require no maintenance.

The Lollygagger collection includes a lounge chair, rocker and lounge all available with 2 back rest heights, chaise lounge and a dining and occasional table is various sizes.